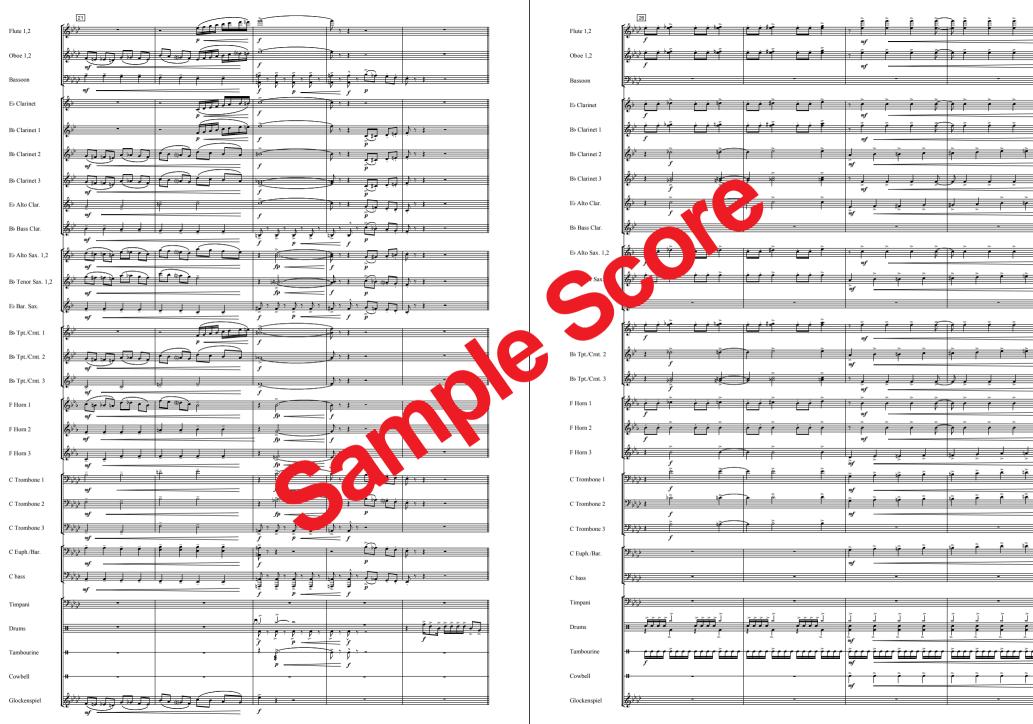

| Flute 1,2         |                                                              |                                                                                                       |                         |
|-------------------|--------------------------------------------------------------|-------------------------------------------------------------------------------------------------------|-------------------------|
|                   |                                                              |                                                                                                       |                         |
| Oboe 1,2          |                                                              |                                                                                                       | <i>ff</i>               |
| Bassoon           |                                                              |                                                                                                       |                         |
| E Clarinet        |                                                              |                                                                                                       |                         |
| B) Clarinet 1     | E <sup>st</sup> <u>i i i i i i i i i i i i i i i i i i i</u> |                                                                                                       |                         |
| B Clarinet 2      |                                                              |                                                                                                       |                         |
| B) Clarinet 3     | <u> </u>                                                     |                                                                                                       |                         |
| E⊧ Alto Clar.     | ¢*                                                           | ↓), ↓),                                                                                               |                         |
| B♭ Bass Clar.     |                                                              |                                                                                                       | ᢩ <del>ᡝᢩᡧᢩᠧᢩᠯᠺᡀᠺ</del> |
| E) Alto Sax. 1,2  |                                                              |                                                                                                       |                         |
| B) Tenor Sax. 1,2 | <mark>€</mark> ≥b ≥f f                                       |                                                                                                       |                         |
| E) Bar. Sax.      |                                                              |                                                                                                       |                         |
| Bø Tpt./Crnt. 1   |                                                              |                                                                                                       |                         |
| B› Tpt./Crnt. 2   |                                                              |                                                                                                       |                         |
| Bb Tpt./Crnt. 3   |                                                              | ┝╶ <u>╒</u> ╭ <sub>┇</sub> ╭ <sub>┇</sub> ╭ <sub>┇</sub> ╭ <sub>┇</sub> ╭ <sub>┇</sub> ╭ <sub>┇</sub> |                         |
| F Horn 1          |                                                              |                                                                                                       |                         |
| F Horn 2          | ¢ · · · · ·                                                  | , <u>↓</u> , <u>↓</u> ,                                                                               |                         |
| F Horn 3          |                                                              |                                                                                                       |                         |
| C Trombone 1      |                                                              |                                                                                                       |                         |
| C Trombone 2      |                                                              |                                                                                                       |                         |
| C Trombone 3      | 2995 T                                                       |                                                                                                       |                         |
| C Euph./Bar.      | <b></b>                                                      |                                                                                                       |                         |
| C bass            |                                                              |                                                                                                       |                         |
| Timpani           |                                                              |                                                                                                       |                         |
|                   |                                                              |                                                                                                       |                         |
| Drums             |                                                              |                                                                                                       |                         |
| Tambourine        |                                                              |                                                                                                       |                         |
| Cowbell           | <del></del>                                                  |                                                                                                       |                         |
| Glockenspiel      |                                                              |                                                                                                       |                         |