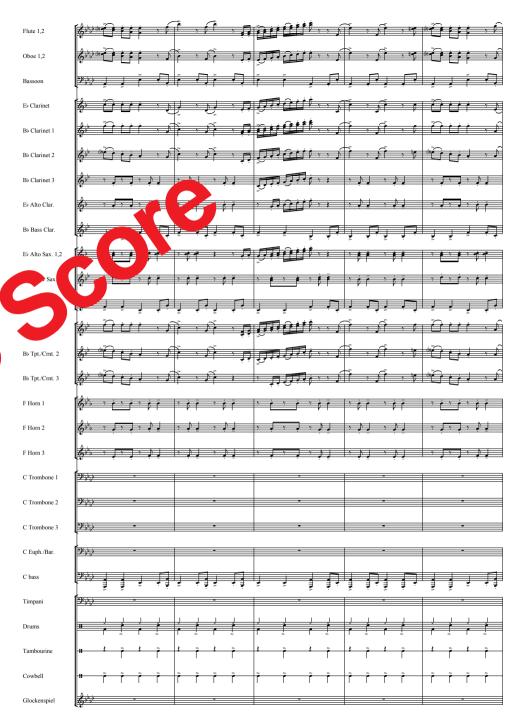

| Flute 1,2         |                                                              |                                                                                                       |                         |
|-------------------|--------------------------------------------------------------|-------------------------------------------------------------------------------------------------------|-------------------------|
|                   |                                                              |                                                                                                       |                         |
| Oboe 1,2          |                                                              |                                                                                                       | <i>ff</i>               |
| Bassoon           |                                                              |                                                                                                       |                         |
| E Clarinet        |                                                              |                                                                                                       |                         |
| B) Clarinet 1     | E <sup>st</sup> <u>i i i i i i i i i i i i i i i i i i i</u> |                                                                                                       |                         |
| B Clarinet 2      |                                                              |                                                                                                       |                         |
| B) Clarinet 3     | <u> </u>                                                     |                                                                                                       |                         |
| E⊧ Alto Clar.     | ¢*                                                           | ↓), ↓),                                                                                               |                         |
| B♭ Bass Clar.     |                                                              |                                                                                                       | ᢩ <del>ᡝᢩᡧᢩᠧᢩᠯᠺᡀᠺ</del> |
| E) Alto Sax. 1,2  |                                                              |                                                                                                       |                         |
| B) Tenor Sax. 1,2 | <mark>€</mark> ≥b ≥f f                                       |                                                                                                       |                         |
| E) Bar. Sax.      |                                                              |                                                                                                       |                         |
| Bø Tpt./Crnt. 1   |                                                              |                                                                                                       |                         |
| B› Tpt./Crnt. 2   |                                                              |                                                                                                       |                         |
| Bb Tpt./Crnt. 3   |                                                              | ┝╶ <u>╒</u> ╭ <sub>┇</sub> ╭ <sub>┇</sub> ╭ <sub>┇</sub> ╭ <sub>┇</sub> ╭ <sub>┇</sub> ╭ <sub>┇</sub> |                         |
| F Horn 1          |                                                              |                                                                                                       |                         |
| F Horn 2          | ¢ · · · · ·                                                  | , <u>↓</u> , <u>↓</u> ,                                                                               |                         |
| F Horn 3          |                                                              |                                                                                                       |                         |
| C Trombone 1      |                                                              |                                                                                                       |                         |
| C Trombone 2      |                                                              |                                                                                                       |                         |
| C Trombone 3      | 2995 T                                                       |                                                                                                       |                         |
| C Euph./Bar.      | <b></b>                                                      |                                                                                                       |                         |
| C bass            |                                                              |                                                                                                       |                         |
| Timpani           |                                                              |                                                                                                       |                         |
|                   |                                                              |                                                                                                       |                         |
| Drums             |                                                              |                                                                                                       |                         |
| Tambourine        |                                                              |                                                                                                       |                         |
| Cowbell           | <del></del>                                                  |                                                                                                       |                         |
| Glockenspiel      |                                                              |                                                                                                       |                         |