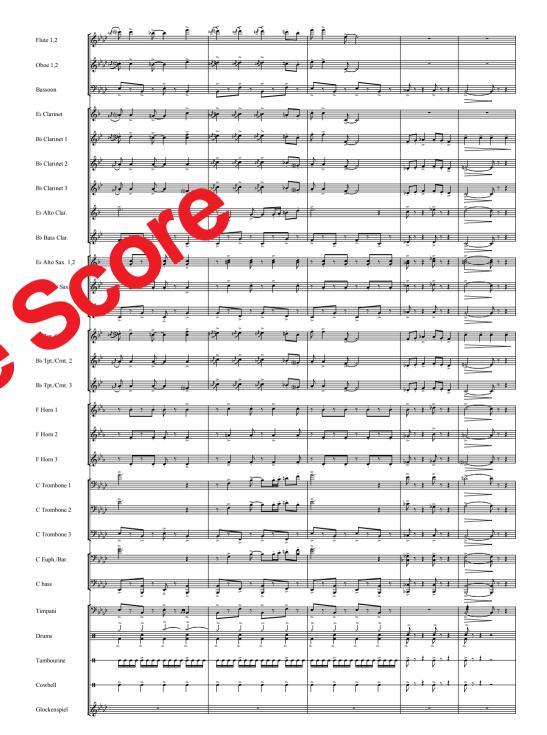

| Flute 1,2         |                                                              |                                                                                                       |                         |
|-------------------|--------------------------------------------------------------|-------------------------------------------------------------------------------------------------------|-------------------------|
|                   |                                                              |                                                                                                       |                         |
| Oboe 1,2          |                                                              |                                                                                                       | <i>ff</i>               |
| Bassoon           |                                                              |                                                                                                       |                         |
| E Clarinet        |                                                              |                                                                                                       |                         |
| B) Clarinet 1     | E <sup>st</sup> <u>i i i i i i i i i i i i i i i i i i i</u> |                                                                                                       |                         |
| B Clarinet 2      |                                                              |                                                                                                       |                         |
| B) Clarinet 3     | <u> </u>                                                     |                                                                                                       |                         |
| E⊧ Alto Clar.     | ¢*                                                           | ↓), ↓),                                                                                               |                         |
| B♭ Bass Clar.     |                                                              |                                                                                                       | ᢩ <del>ᡝᢩᡧᢩᠧᢩᠯᠺᡀᠺ</del> |
| E) Alto Sax. 1,2  |                                                              |                                                                                                       |                         |
| B) Tenor Sax. 1,2 | <mark>€</mark> ≥b ≥f f                                       |                                                                                                       |                         |
| E) Bar. Sax.      |                                                              |                                                                                                       |                         |
| Bø Tpt./Crnt. 1   |                                                              |                                                                                                       |                         |
| B› Tpt./Crnt. 2   |                                                              |                                                                                                       |                         |
| Bb Tpt./Crnt. 3   |                                                              | ┝╶ <u>╒</u> ╭ <sub>┇</sub> ╭ <sub>┇</sub> ╭ <sub>┇</sub> ╭ <sub>┇</sub> ╭ <sub>┇</sub> ╭ <sub>┇</sub> |                         |
| F Horn 1          |                                                              |                                                                                                       |                         |
| F Horn 2          | ¢ · · · · ·                                                  | , <u>↓</u> , <u>↓</u> ,                                                                               |                         |
| F Horn 3          |                                                              |                                                                                                       |                         |
| C Trombone 1      |                                                              |                                                                                                       |                         |
| C Trombone 2      |                                                              |                                                                                                       |                         |
| C Trombone 3      | 2995 T                                                       |                                                                                                       |                         |
| C Euph./Bar.      | <b></b>                                                      |                                                                                                       |                         |
| C bass            |                                                              |                                                                                                       |                         |
| Timpani           |                                                              |                                                                                                       |                         |
|                   |                                                              |                                                                                                       |                         |
| Drums             |                                                              |                                                                                                       |                         |
| Tambourine        |                                                              |                                                                                                       |                         |
| Cowbell           | <del></del>                                                  |                                                                                                       |                         |
| Glockenspiel      |                                                              |                                                                                                       |                         |