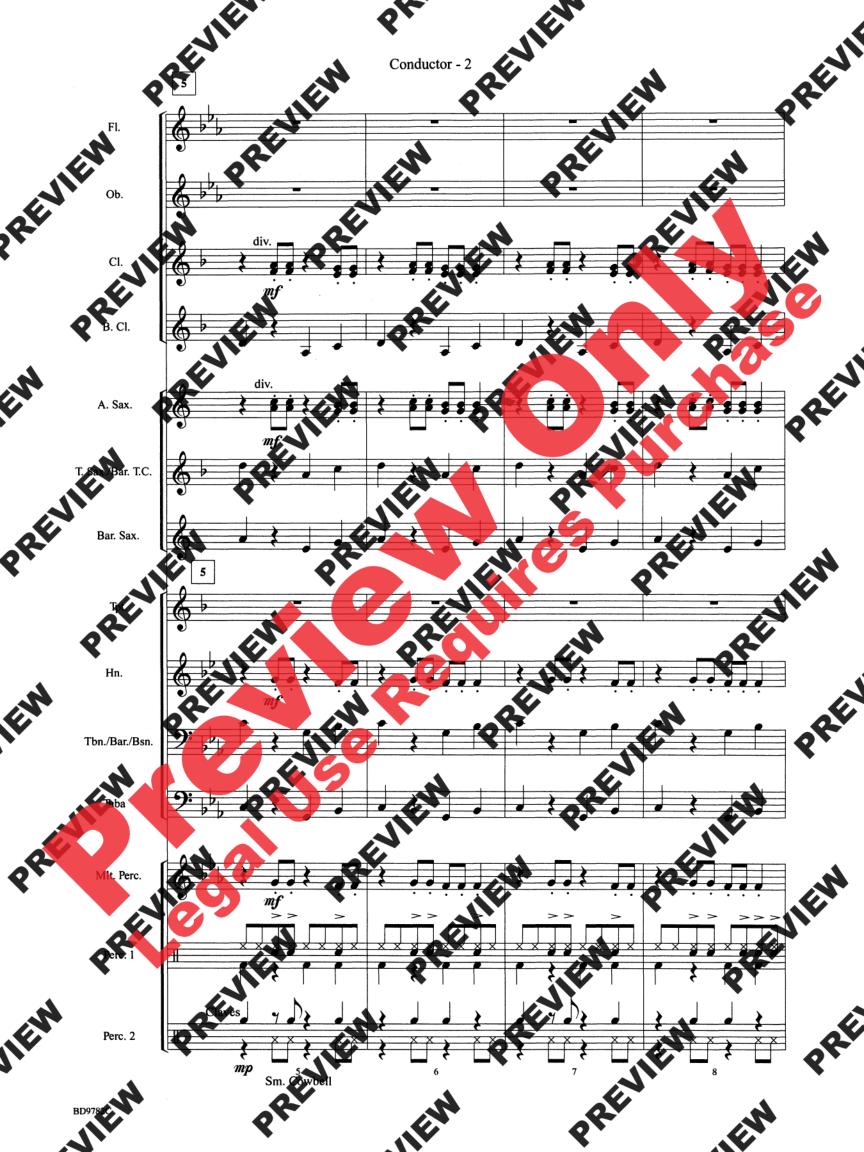

NOTES TO THE CONDUCTOR

Typically reggae is bythm emphasizes the see and and fourth beats of each measure which is known as 'skanks' To accomplish the region river with a subtle lift, depending on the ability level of your ensemble, you may choose to lightly swing the eighth notes in Reggae Vibrations as the have chosen to do on the promotional recording. PREVIEW