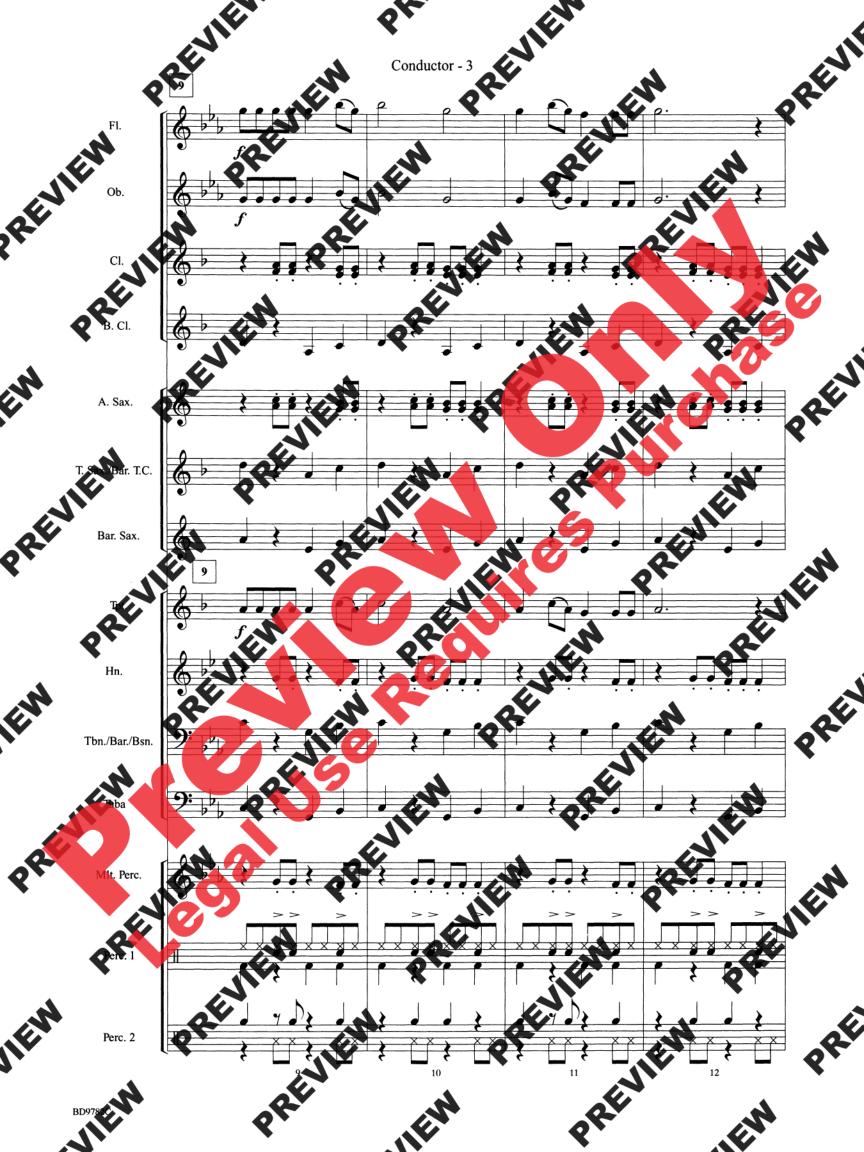

NOTES TO THE CONDUCTOR

Typically reggae is bythm emphasizes the see and and fourth beats of each measure which is known as 'skanks' To accomplish the region river with a subtle lift, depending on the ability level of your ensemble, you may choose to lightly swing the eighth notes in Reggae Vibrations as the have chosen to do on the promotional recording. PREVIEW