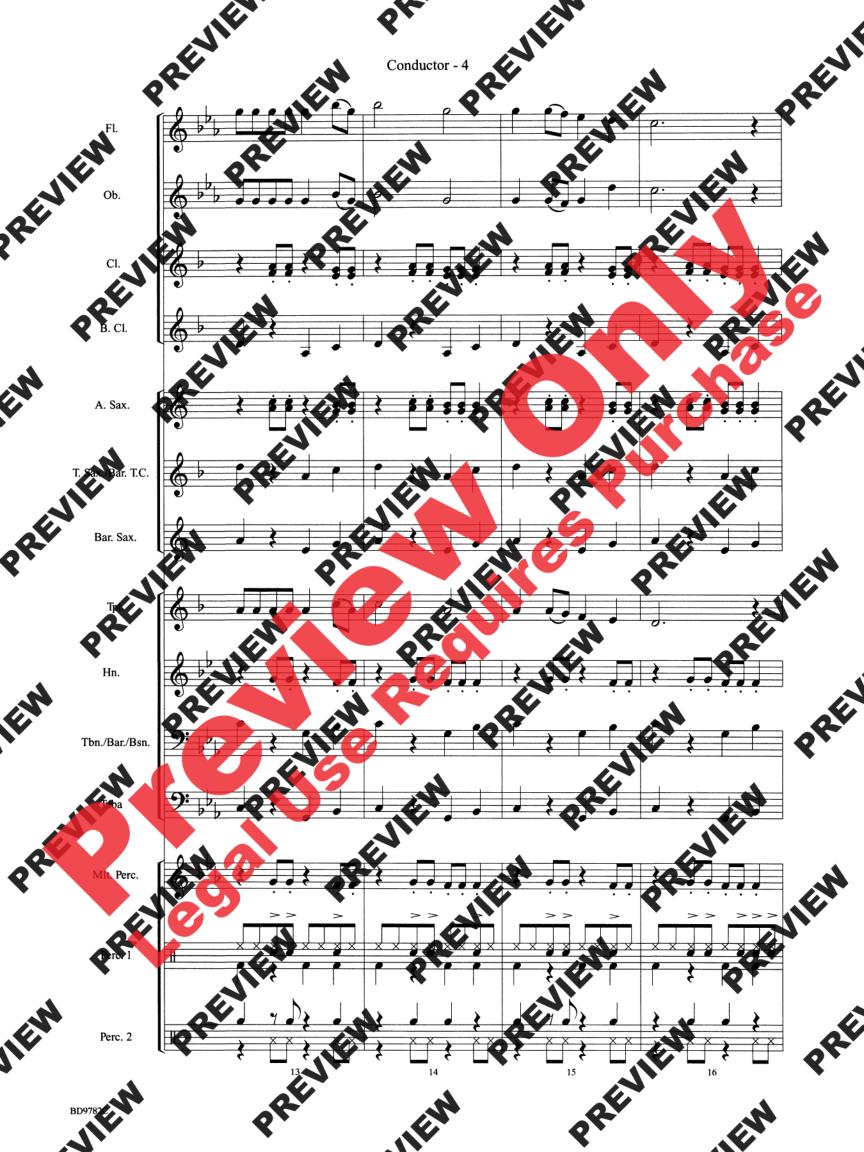

NOTES TO THE CONDUCTOR

Typically reggae is bythm emphasizes the see and and fourth beats of each measure which is known as 'skanks' To accomplish the region river with a subtle lift, depending on the ability level of your ensemble, you may choose to lightly swing the eighth notes in Reggae Vibrations as the have chosen to do on the promotional recording. PREVIEW