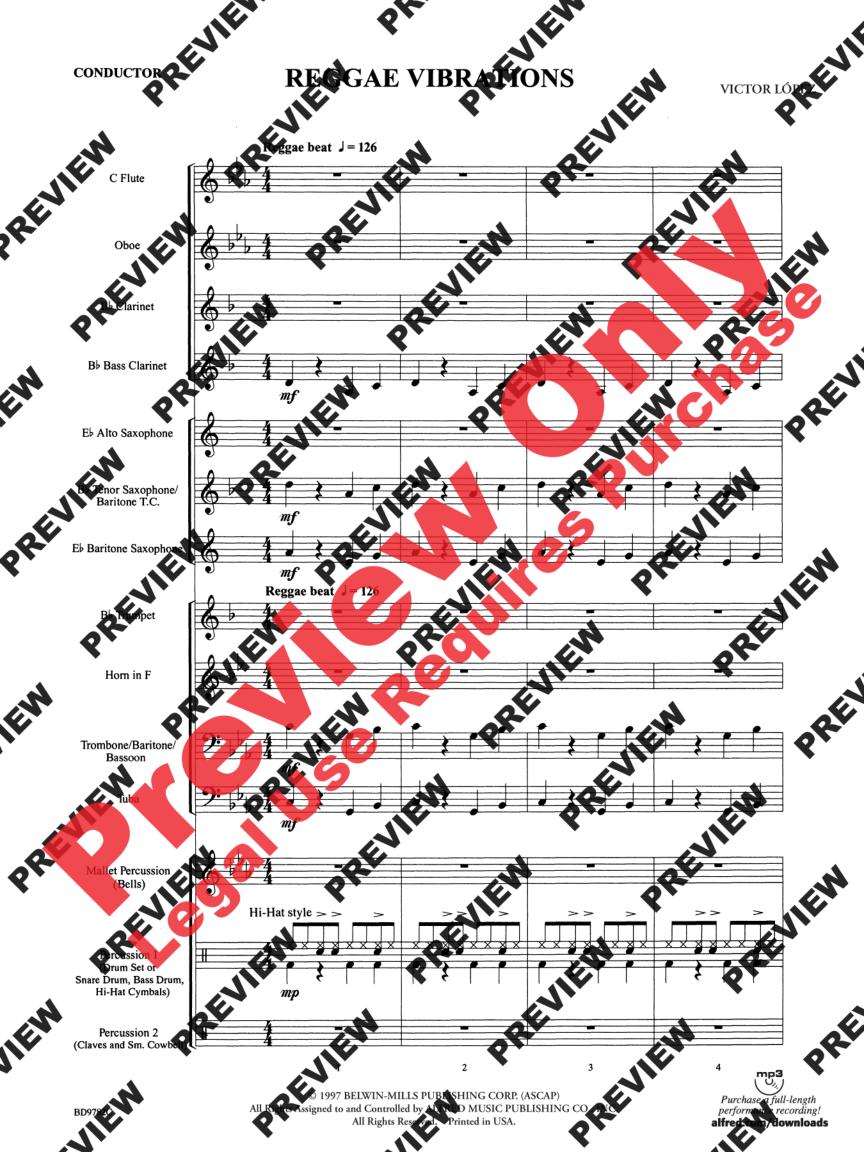

# Reggae Vibrations VICTOP LOPEZ (ASCAP) VICTOR LOPEZ (ASCAP) REVIEW

NOTES TO THE CONDUCTOR

Typically reggae is bythm emphasizes the see and and fourth beats of each measure which is known as 'skanks' To accomplish the region river with a subtle lift, depending on the ability level of your ensemble, you may choose to lightly swing the eighth notes in Reggae Vibrations as the have chosen to do on the promotional recording. PREVIEW

# REGGAE VIBRATIONS

# **VICTOR LOPEZ**