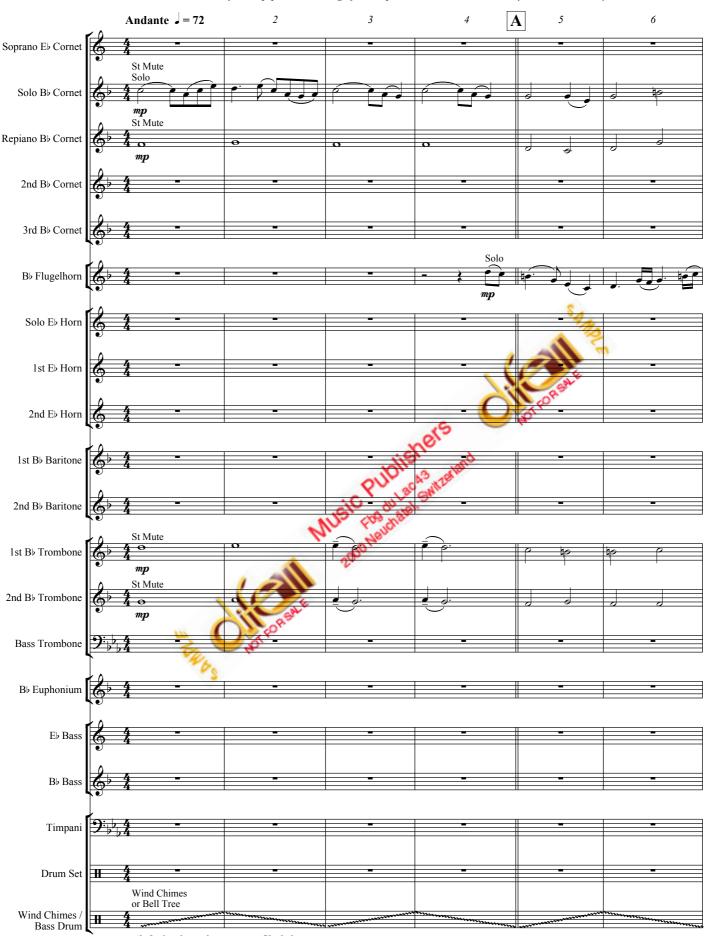

## **Celtic Dances**

Based on the traditional tunes - "The Girl that broke my heart", "Another Jig will do", "The Galway Hornpipe", "The King of the Pipers" and "The Minstrel Boy"

**By Bruce FRASER** 

**p** Optional - run beater across Glock. bars