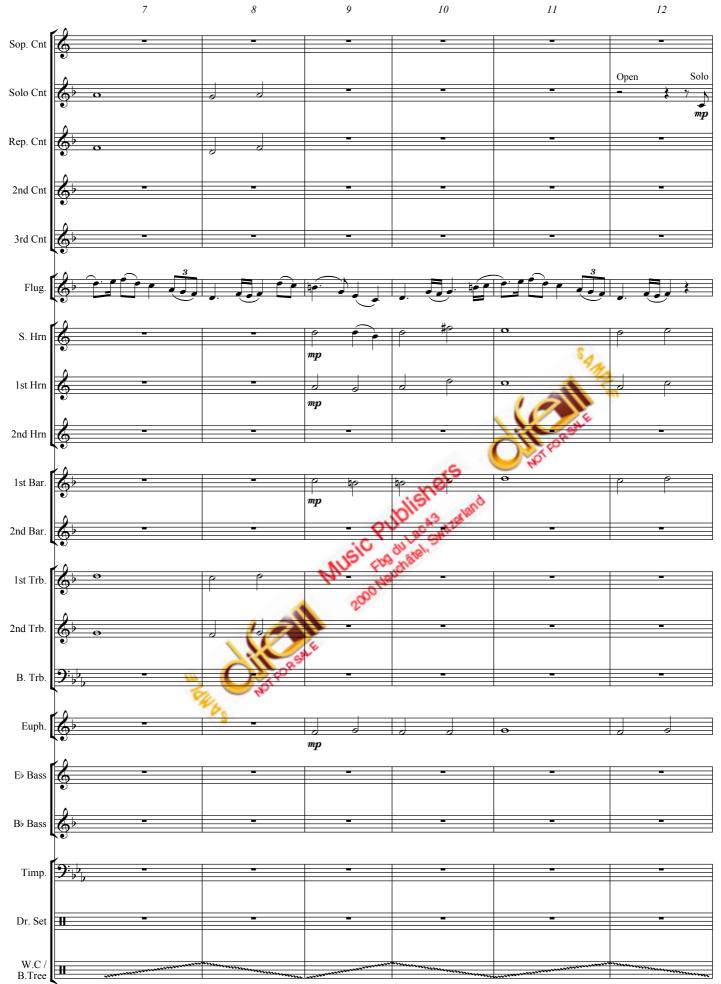

## **Celtic Dances**

Based on the traditional tunes - "The Girl that broke my heart", "Another Jig will do", "The Galway Hornpipe", "The King of the Pipers" and "The Minstrel Boy"

**By Bruce FRASER** 

**p** Optional - run beater across Glock. bars