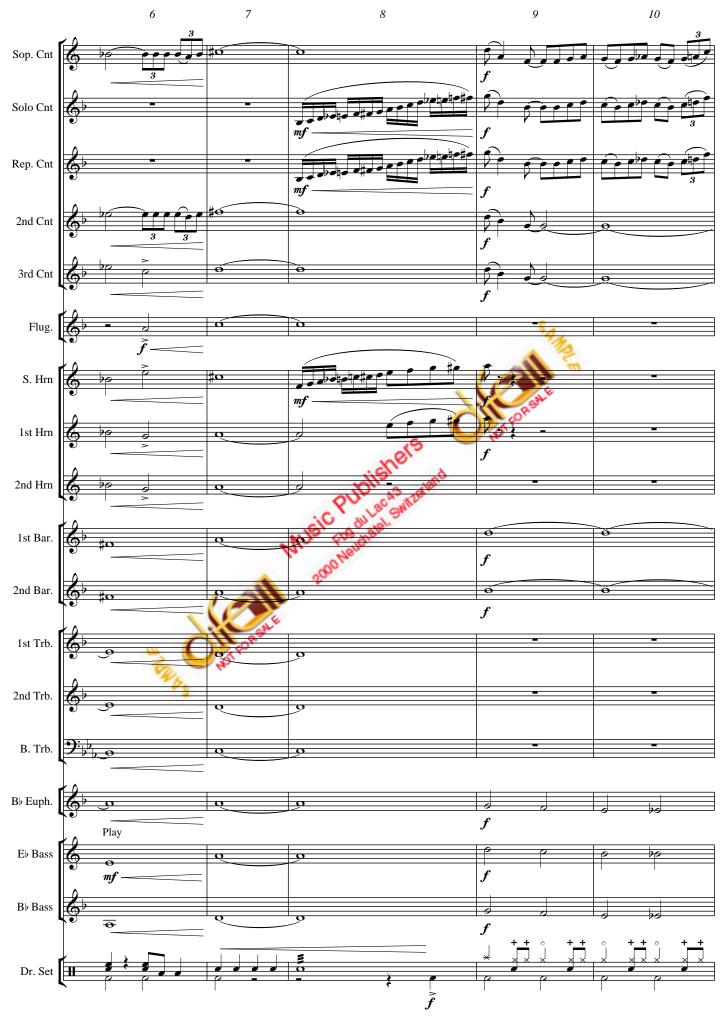

# **Monocycle Swing**

### By Ferran Gili

#### Instrumentation

| Eb soprano cornet | 1 | 1st Bb/C trombone  | 1 |
|-------------------|---|--------------------|---|
| Bb solo cornet    | 4 | 2nd Bb/C trombone  | 1 |
| Bb repiano cornet | 1 | C/Bb bass trombone | 1 |
| 2nd Bb cornet     | 2 | Bb euphonium       | 2 |
| 3rd Bb cornet     | 2 | Eb bass            | 2 |
| Bb flugelhorn     | 1 | Bb bass            | 2 |
| Solo Eb horn      | 1 | Drum Set           | 1 |
| 1st Eb horn       | 1 |                    |   |
| 2nd Eb horn       | 1 |                    |   |
| 1st Bb baritone   | 1 |                    |   |
| 2nd Bb baritone   | 1 | Full score         | 1 |

#### **Specifications**

| Instrumentation | D    |
|-----------------|------|
| Grade           | 3.5  |
| Duration        | 2:45 |

## **Monocycle Swing**

**Brass Band** Instrumentation D

Ferran GILI

[dif 109637P/09]

[dif 109637P/09]

94