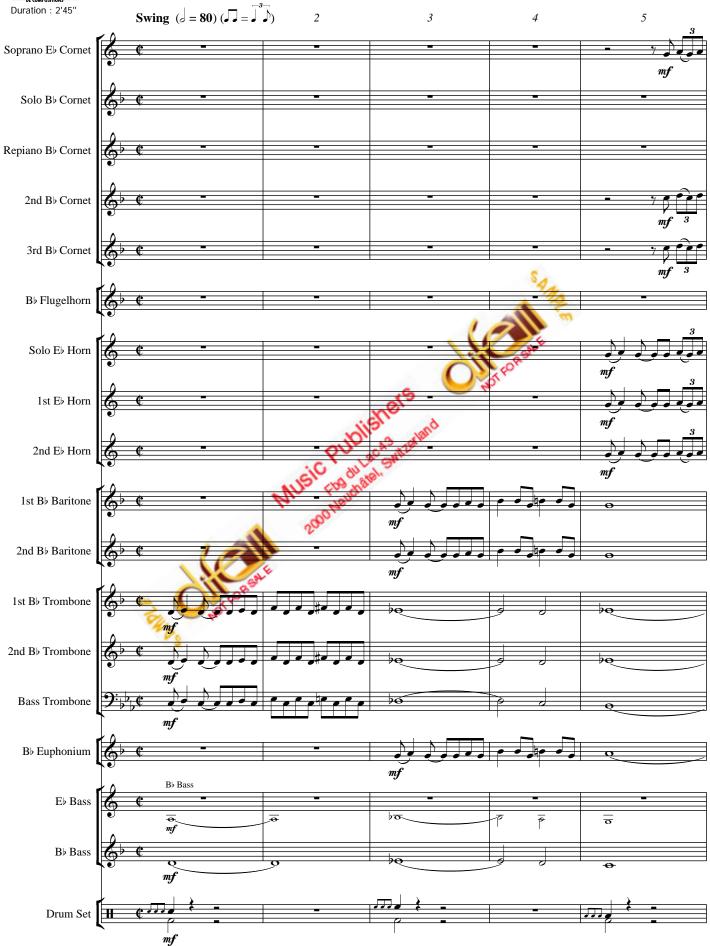

# **Monocycle Swing**

### By Ferran Gili

#### Instrumentation

| Eb soprano cornet | 1 | 1st Bb/C trombone  | 1 |
|-------------------|---|--------------------|---|
| Bb solo cornet    | 4 | 2nd Bb/C trombone  | 1 |
| Bb repiano cornet | 1 | C/Bb bass trombone | 1 |
| 2nd Bb cornet     | 2 | Bb euphonium       | 2 |
| 3rd Bb cornet     | 2 | Eb bass            | 2 |
| Bb flugelhorn     | 1 | Bb bass            | 2 |
| Solo Eb horn      | 1 | Drum Set           | 1 |
| 1st Eb horn       | 1 |                    |   |
| 2nd Eb horn       | 1 |                    |   |
| 1st Bb baritone   | 1 |                    |   |
| 2nd Bb baritone   | 1 | Full score         | 1 |

#### **Specifications**

| Instrumentation | D    |
|-----------------|------|
| Grade           | 3.5  |
| Duration        | 2:45 |

## **Monocycle Swing**

**Brass Band** Instrumentation D

Ferran GILI

[dif 109637P/09]

[dif 109637P/09]

94