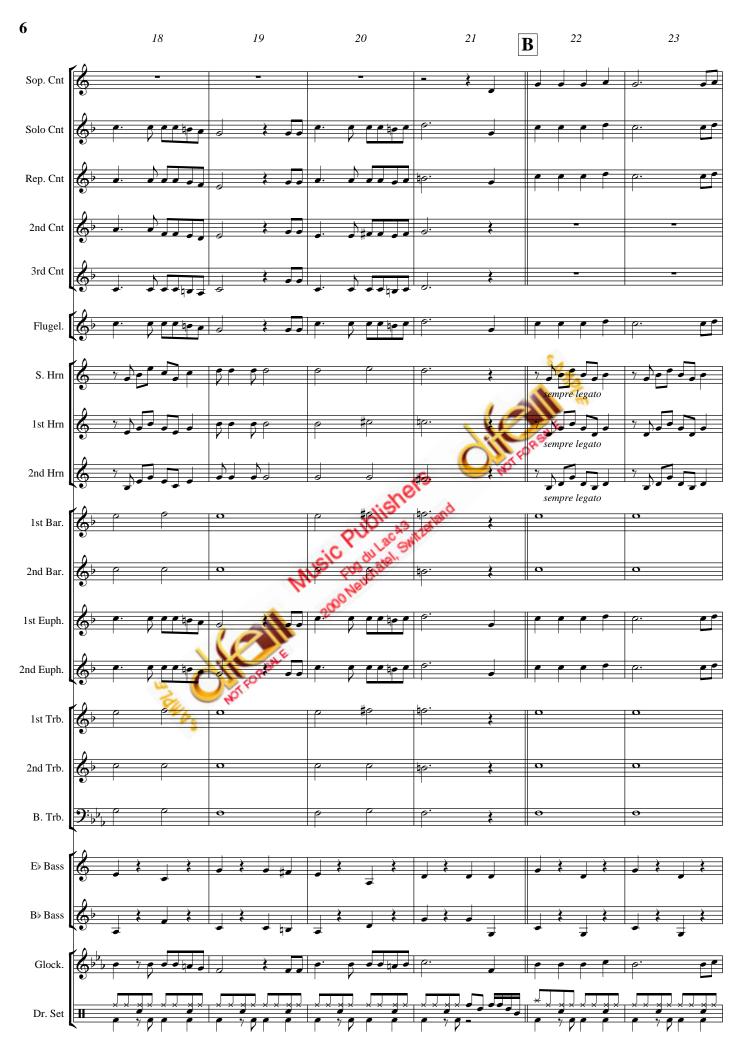

trumentation                                           | D                             |
|-----------------------------------------------------------|-------------------------------|
| Grade                                                     | 3                             |
| Duration                                                  | 3:30                          |
| Recording on CD / Enregistrement sur CD / Aufnahme auf CD | Santa Claus Is Comin' To Town |

PETIT PAPA NOEL, Composer: Henri MARTINET, Author: Raymond OVANESSIAN (pka Raymond Vincy) © EDITIONS DURAND (MAX ESCHIG)

© Difem Music Publishers, Faubourg du Lac 43 - 2000 Neuchâtel, SWITZERLAND [dif G106024/08]

Brass Band Instrumentation D Duration: 3'30"

## Petit Papa Noël



**By Henri MARTINET** *Arr.: Peter RATNIK*