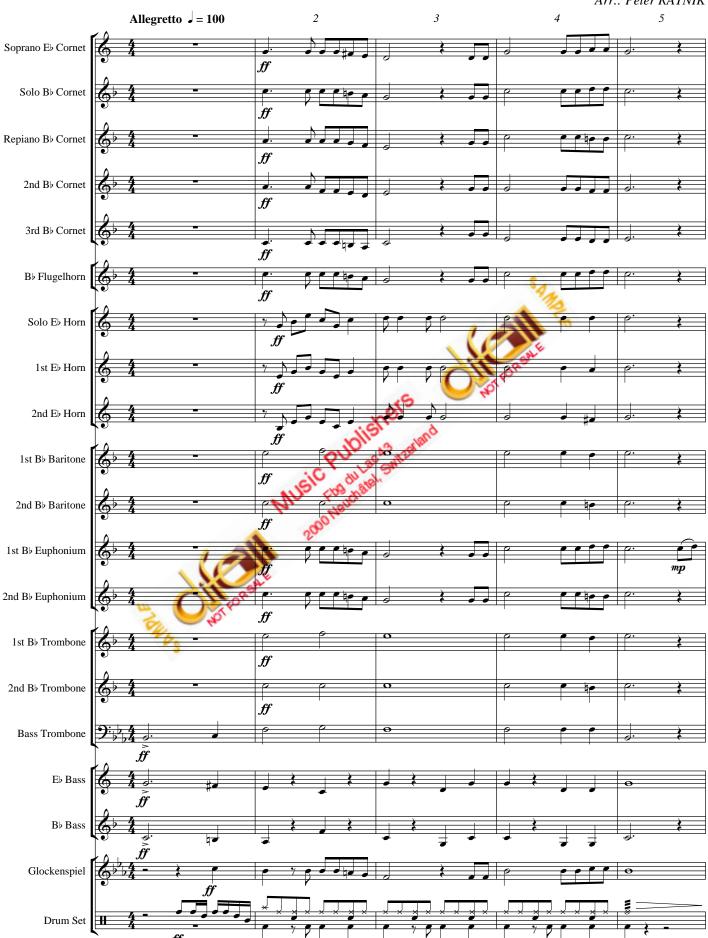

| Instrumentation                                           | D                             |
|-----------------------------------------------------------|-------------------------------|
| Grade                                                     | 3                             |
| Duration                                                  | 3:30                          |
| Recording on CD / Enregistrement sur CD / Aufnahme auf CD | Santa Claus Is Comin' To Town |

PETIT PAPA NOEL, Composer: Henri MARTINET, Author: Raymond OVANESSIAN (pka Raymond Vincy) © EDITIONS DURAND (MAX ESCHIG)

© Difem Music Publishers, Faubourg du Lac 43 - 2000 Neuchâtel, SWITZERLAND [dif G106024/08]

Brass Band Instrumentation D Duration: 3'30"

## Petit Papa Noël



**By Henri MARTINET** *Arr.: Peter RATNIK*