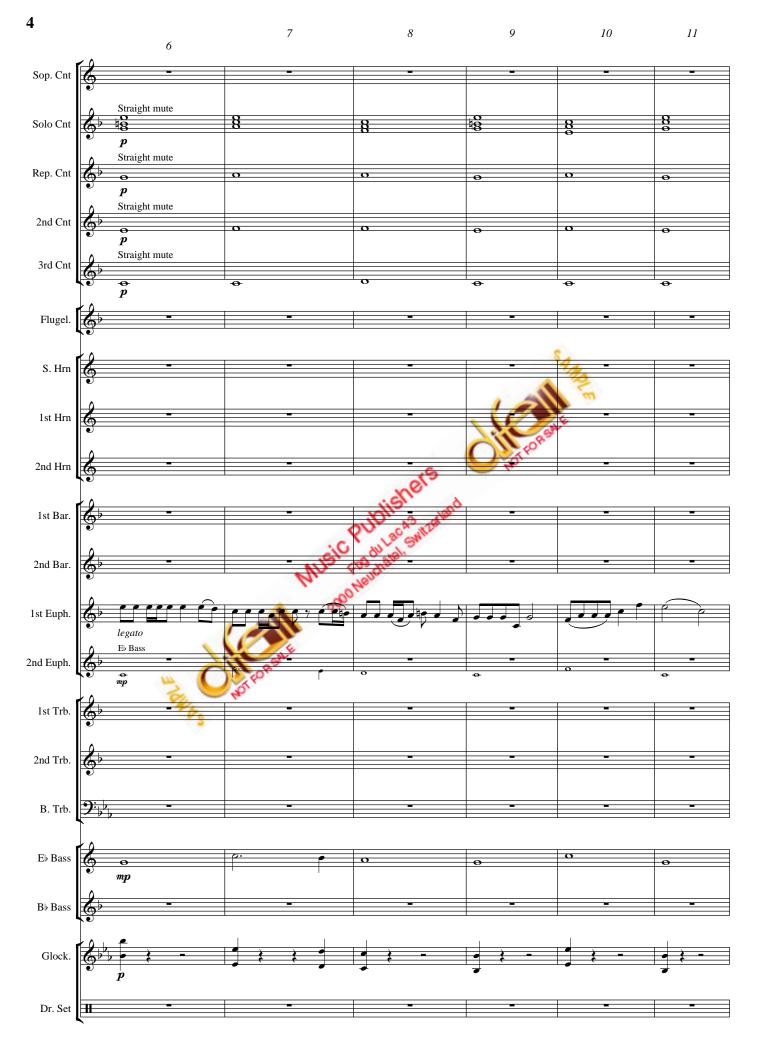

Instrumentation                                           | D                             |
|-----------------------------------------------------------|-------------------------------|
| Grade                                                     | 3                             |
| Duration                                                  | 3:30                          |
| Recording on CD / Enregistrement sur CD / Aufnahme auf CD | Santa Claus Is Comin' To Town |

PETIT PAPA NOEL, Composer: Henri MARTINET, Author: Raymond OVANESSIAN (pka Raymond Vincy) © EDITIONS DURAND (MAX ESCHIG)

© Difem Music Publishers, Faubourg du Lac 43 - 2000 Neuchâtel, SWITZERLAND [dif G106024/08]

Brass Band Instrumentation D Duration: 3'30"

## Petit Papa Noël



**By Henri MARTINET** *Arr.: Peter RATNIK*