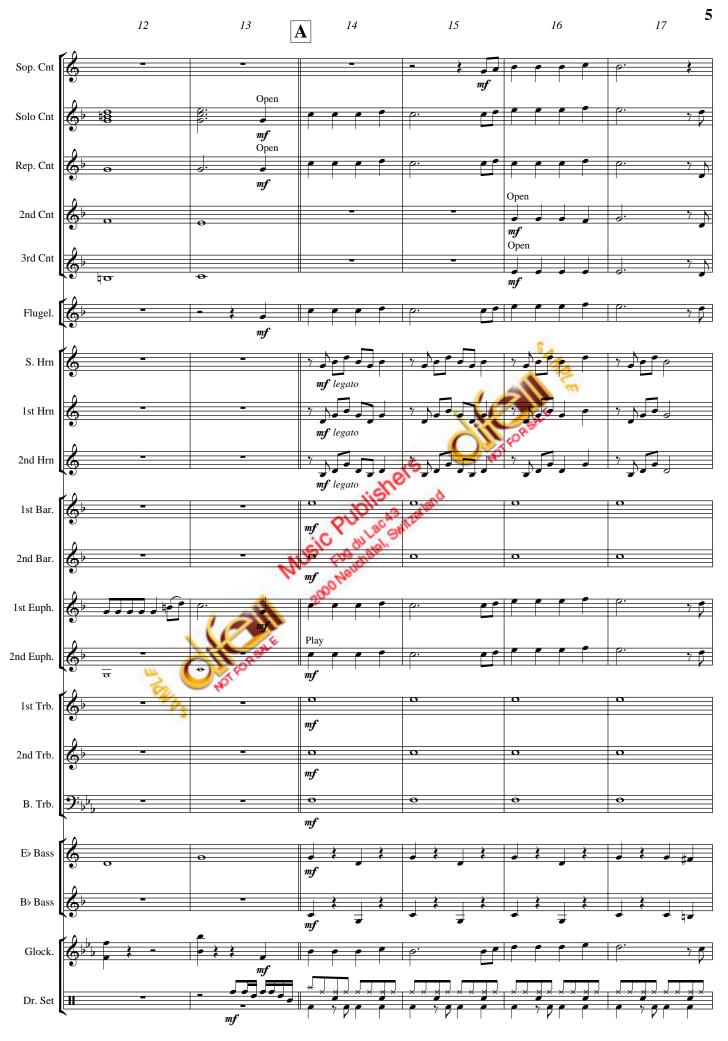

nstrumentation                                           | D                             |
|-----------------------------------------------------------|-------------------------------|
| Grade                                                     | 3                             |
| Duration                                                  | 3:30                          |
| Recording on CD / Enregistrement sur CD / Aufnahme auf CD | Santa Claus Is Comin' To Town |

PETIT PAPA NOEL, Composer: Henri MARTINET, Author: Raymond OVANESSIAN (pka Raymond Vincy) © EDITIONS DURAND (MAX ESCHIG)

© Difem Music Publishers, Faubourg du Lac 43 - 2000 Neuchâtel, SWITZERLAND [dif G106024/08]

Brass Band Instrumentation D Duration: 3'30"

## Petit Papa Noël



**By Henri MARTINET** *Arr.: Peter RATNIK*