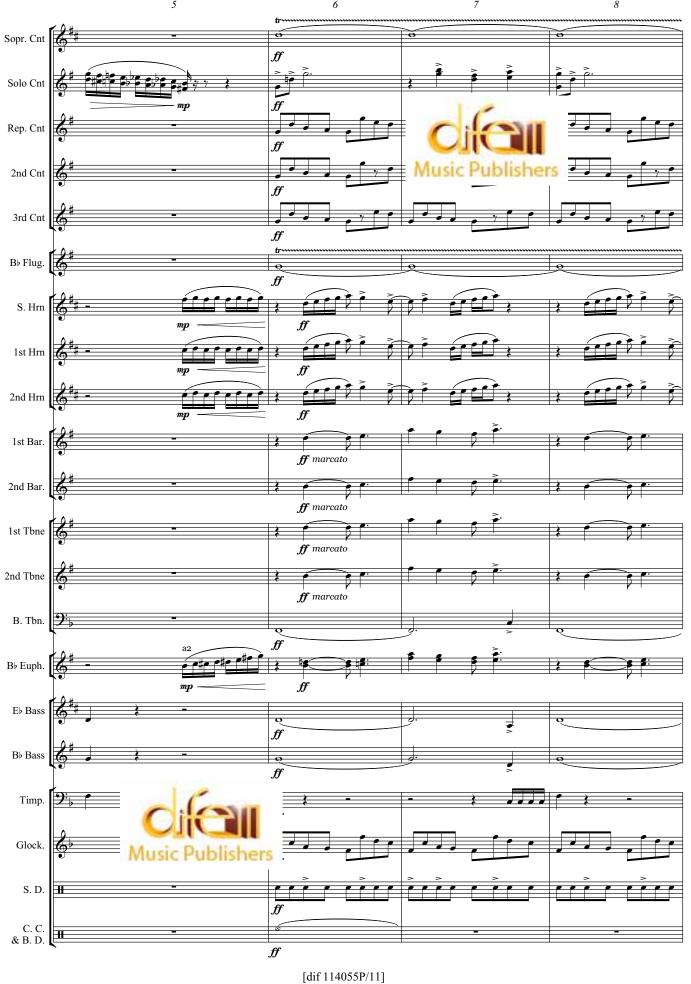

## **Star Attraction**

Allegro con brio  $\downarrow = 160$ Soprano Eb Cornet Solo Bb Cornet Repiano Bb Cornet 2nd B♭ Cornet 3rd Bb Cornet B♭ Flugelhorn Solo E $\flat$  Horn 1st E♭ Horn 2nd E♭ Horn 1st Bb Baritone 2nd Bb Bariton 2nd Bb Trombone Bass Trombone 2:4 E♭ Bass Timpani Glockenspiel Snare Drum Clash Cymbals H 2 2 & Bass Drum