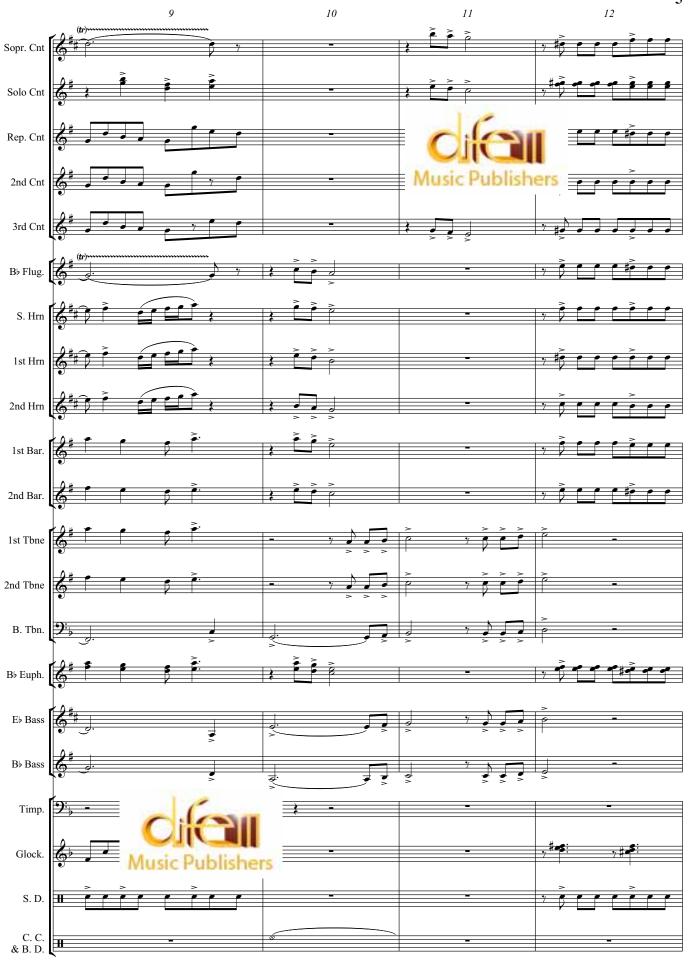

## **Star Attraction**

Allegro con brio  $\downarrow = 160$ Soprano Eb Cornet Solo Bb Cornet Repiano Bb Cornet 2nd B♭ Cornet 3rd Bb Cornet B♭ Flugelhorn Solo E $\flat$  Horn 1st E♭ Horn 2nd E♭ Horn 1st Bb Baritone 2nd Bb Bariton 2nd Bb Trombone Bass Trombone 2:4 E♭ Bass Timpani Glockenspiel Snare Drum Clash Cymbals H 2 2 & Bass Drum