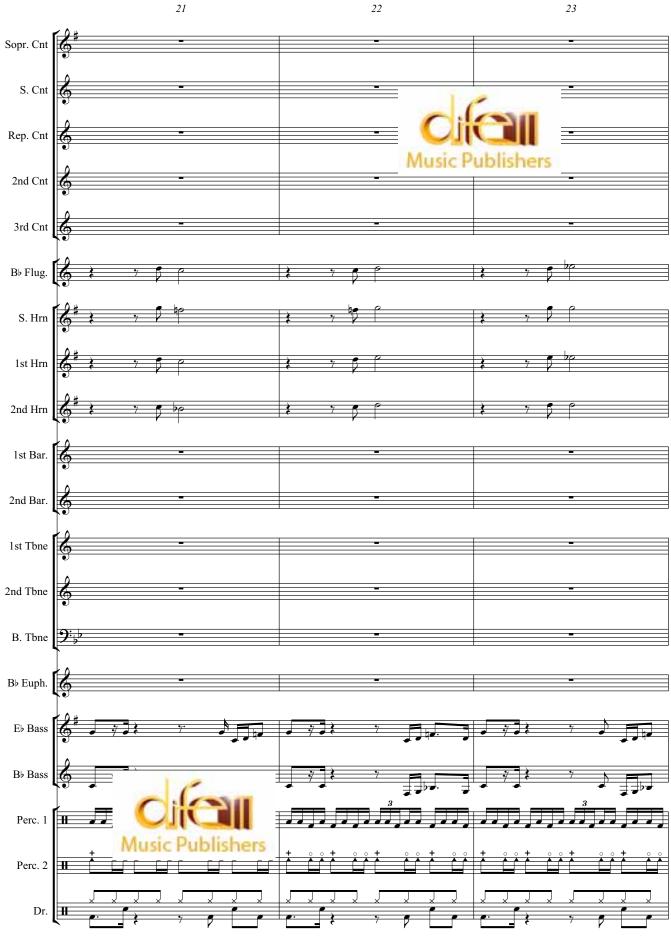

|
|     |                                              |           |                                       |
|     |                                              |           |                                       |
|     |                                              |           |                                       |
|     |                                              |           |                                       |
| , , |                                              |           |                                       |
|     |                                              |           |                                       |
|     |                                              |           |                                       |





6





[dif 108903P/07]





[dif 108903P/07]





12



<sup>[</sup>dif 108903P/07]









16

[dif 108903P/07]





[dif 108903P/07]

54









22







24

[dif 108903P/07]





26

[dif 108903P/07]