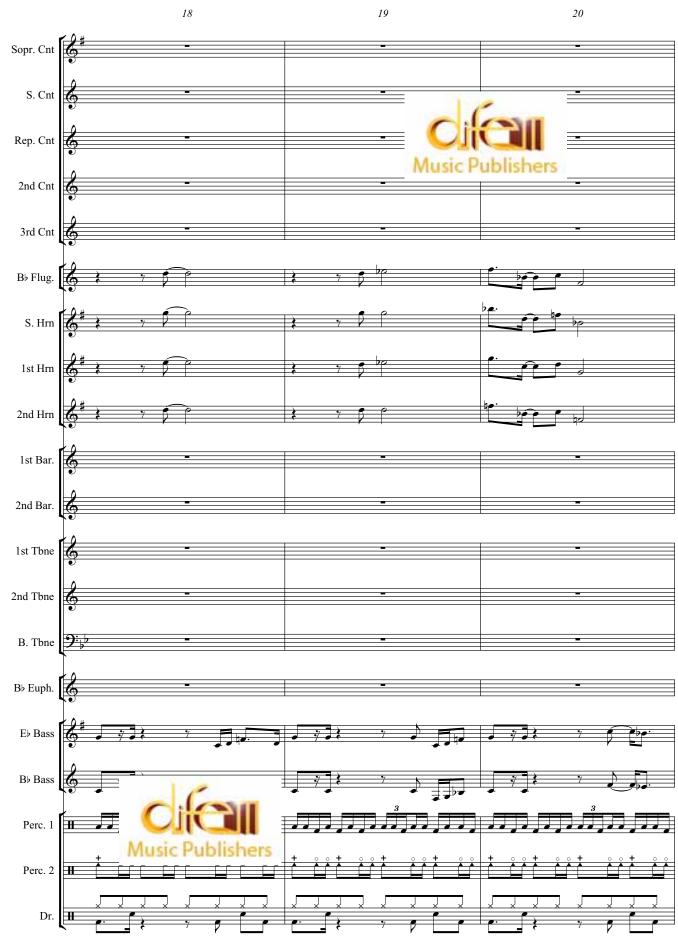

6

[dif 108903P/07]

[dif 108903P/07]

12

<sup>[</sup>dif 108903P/07]

16

[dif 108903P/07]

[dif 108903P/07]

54

22

24

[dif 108903P/07]

26

[dif 108903P/07]