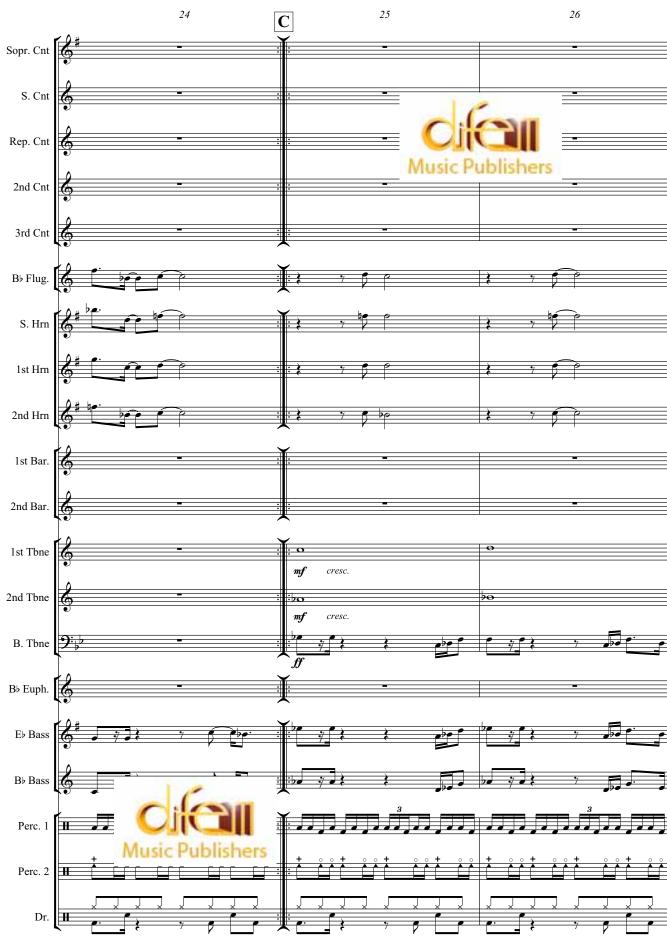

|
|     |                                              |           |                                       |
|     |                                              |           |                                       |
|     |                                              |           |                                       |
|     |                                              |           |                                       |
| , , |                                              |           |                                       |
|     |                                              |           |                                       |
|     |                                              |           |                                       |





6





[dif 108903P/07]





[dif 108903P/07]





12



<sup>[</sup>dif 108903P/07]









16

[dif 108903P/07]





[dif 108903P/07]

54









22







24

[dif 108903P/07]





26

[dif 108903P/07]