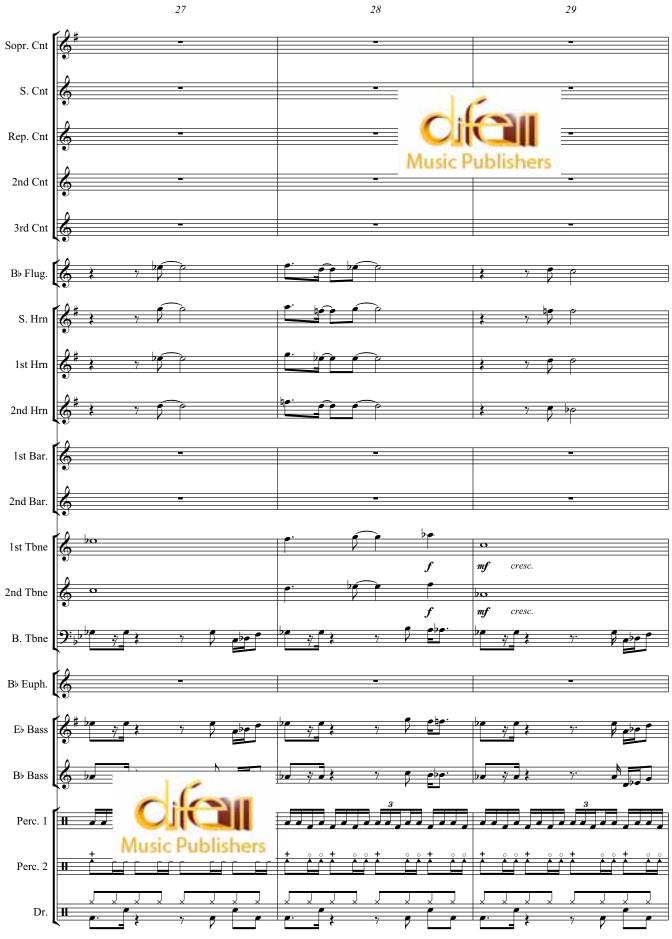

|
|     |                                              |           |                                       |
|     |                                              |           |                                       |
|     |                                              |           |                                       |
|     |                                              |           |                                       |
| , , |                                              |           |                                       |
|     |                                              |           |                                       |
|     |                                              |           |                                       |





6





[dif 108903P/07]





[dif 108903P/07]





12



<sup>[</sup>dif 108903P/07]









16

[dif 108903P/07]





[dif 108903P/07]

54









22







24

[dif 108903P/07]





26

[dif 108903P/07]