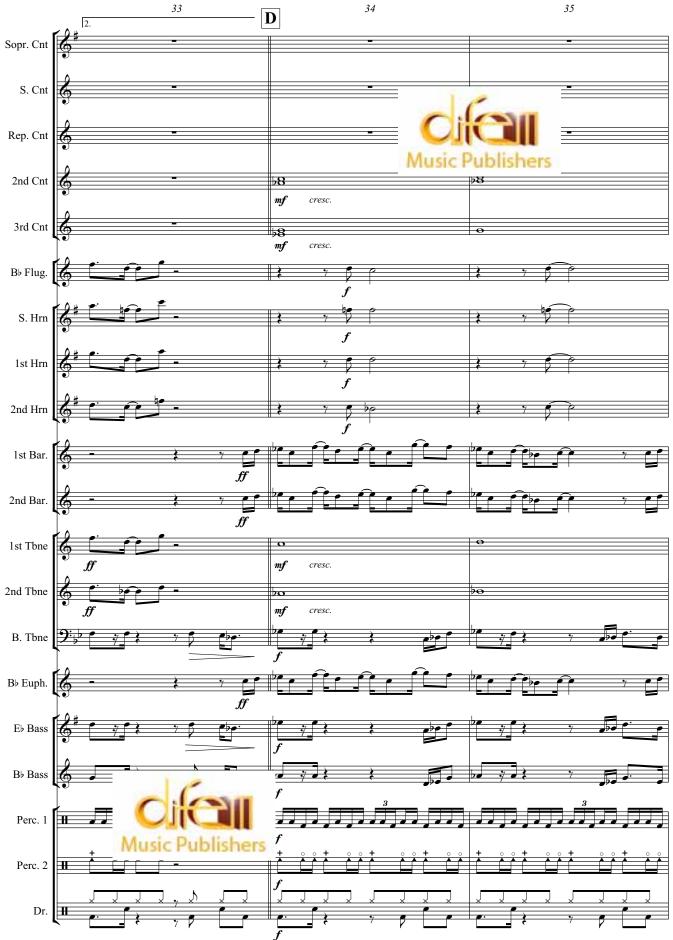

|                                              |           |                                       |
|     |                                              |           |                                       |
|     |                                              |           |                                       |
|     |                                              |           |                                       |
| , , |                                              |           |                                       |
|     |                                              |           |                                       |
|     |                                              |           |                                       |





6





[dif 108903P/07]





[dif 108903P/07]





12



<sup>[</sup>dif 108903P/07]









16

[dif 108903P/07]





[dif 108903P/07]

54









22







24

[dif 108903P/07]





26

[dif 108903P/07]