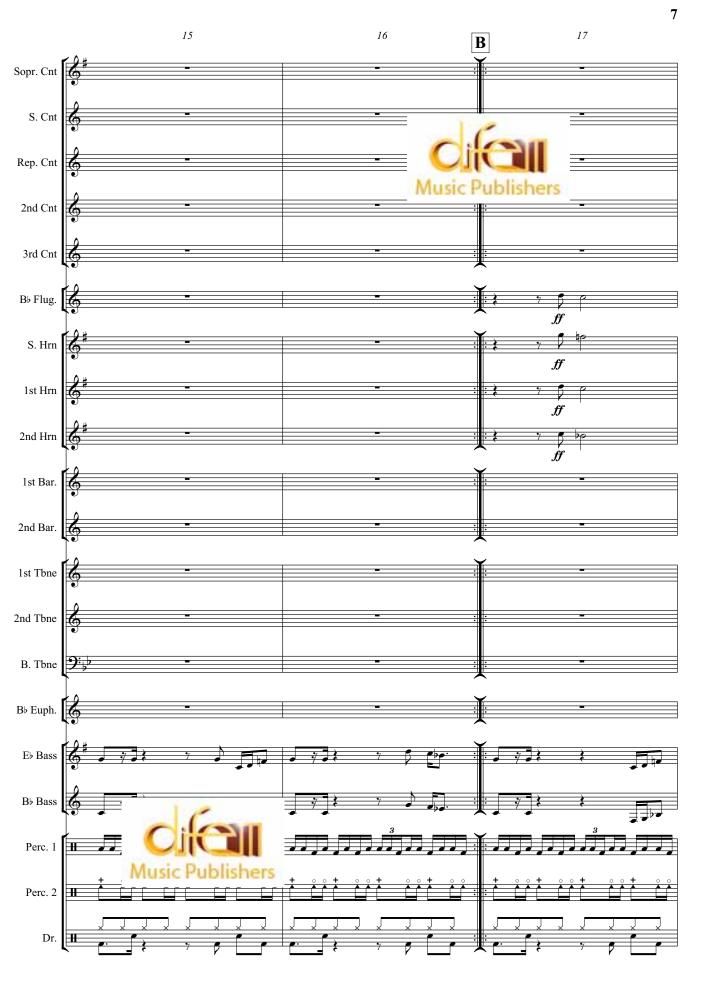

6

[dif 108903P/07]

[dif 108903P/07]

12

<sup>[</sup>dif 108903P/07]

16

[dif 108903P/07]

[dif 108903P/07]