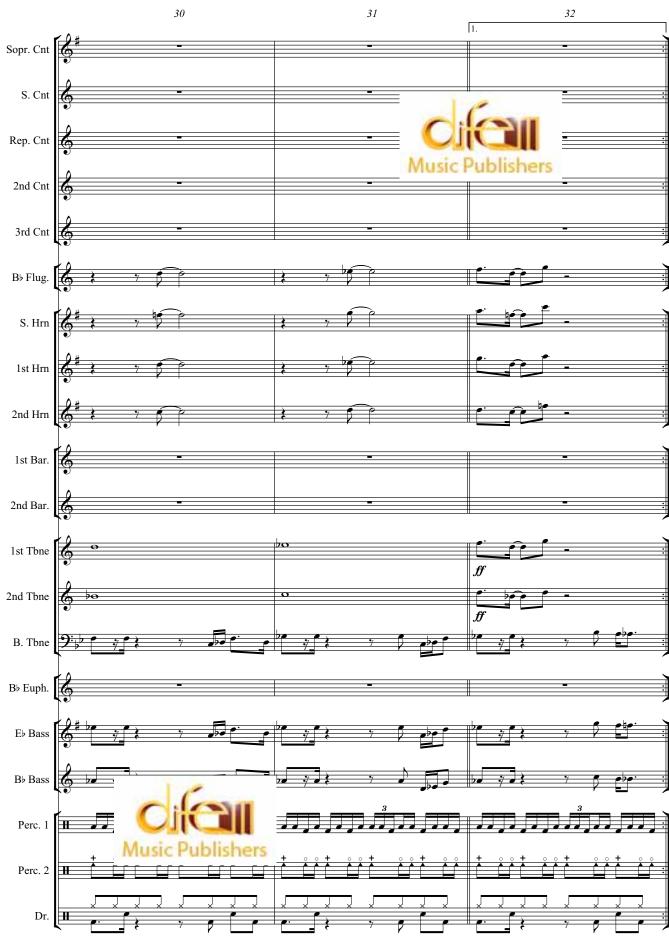

|                                              |           |                                       |
|     |                                              |           |                                       |
|     |                                              |           |                                       |
|     |                                              |           |                                       |
| , , |                                              |           |                                       |
|     |                                              |           |                                       |
|     |                                              |           |                                       |





6





[dif 108903P/07]





[dif 108903P/07]





12



<sup>[</sup>dif 108903P/07]









16

[dif 108903P/07]





[dif 108903P/07]

54









22







24

[dif 108903P/07]





26

[dif 108903P/07]