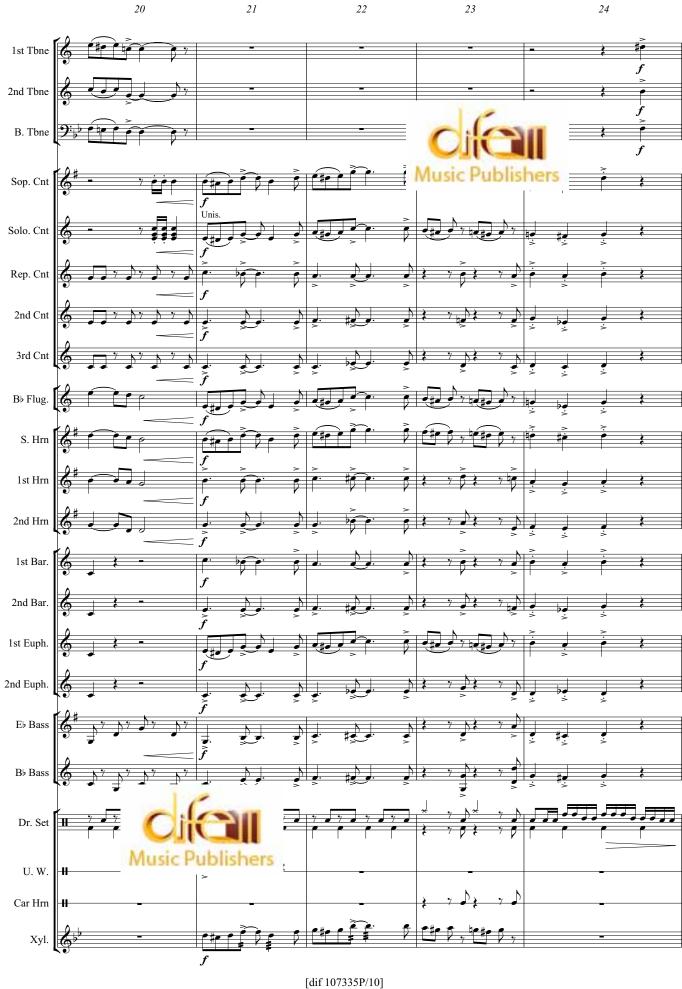

|
| Xylophone       | 1 |
|                 |   |

#### Specifications

| Instrumentation                                                | D                  |
|----------------------------------------------------------------|--------------------|
| Grade                                                          | 3                  |
| Duration                                                       | 3:05               |
| Recording on CD / Enregistrement sur CD / Aufnahme auf CD $\_$ | Funky, ref. 114638 |

© Difem Music Publishers, Faubourg du Lac 43 - 2000 Neuchâtel, SWITZERLAND [dif 107334BB/107335FSBB/10] www.difem.ch



Difem SA Music Publishers - Faubourg du Lac 43 - CH 2000 Neuchâtel, SWITZERLAND [dif 107335P/10] - International Copyright Secure - All Rights Reserved

































[dif 107335P/10]





[dif 107335P/10]





18

[dif 107335P/10]