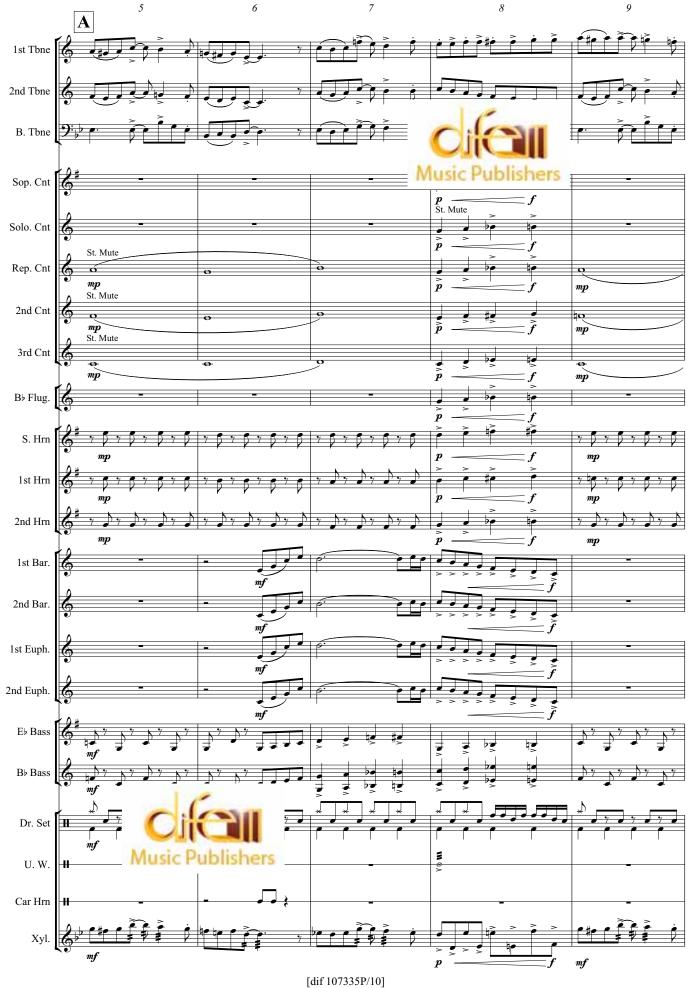

tle | 1 |
| Xylophone       | 1 |
|                 |   |

#### Specifications

| Instrumentation                                                | D                  |
|----------------------------------------------------------------|--------------------|
| Grade                                                          | 3                  |
| Duration                                                       | 3:05               |
| Recording on CD / Enregistrement sur CD / Aufnahme auf CD $\_$ | Funky, ref. 114638 |

© Difem Music Publishers, Faubourg du Lac 43 - 2000 Neuchâtel, SWITZERLAND [dif 107334BB/107335FSBB/10] www.difem.ch



Difem SA Music Publishers - Faubourg du Lac 43 - CH 2000 Neuchâtel, SWITZERLAND [dif 107335P/10] - International Copyright Secure - All Rights Reserved

































[dif 107335P/10]





[dif 107335P/10]





18

[dif 107335P/10]