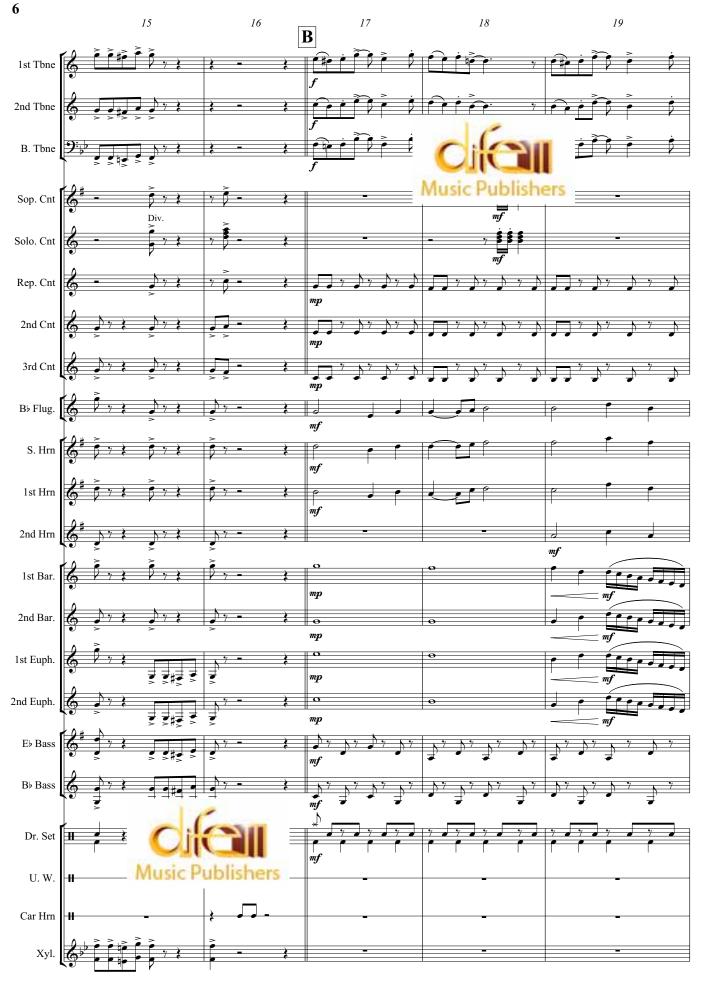

1 |
| Xylophone       | 1 |
|                 |   |

#### Specifications

| Instrumentation                                                | D                  |
|----------------------------------------------------------------|--------------------|
| Grade                                                          | 3                  |
| Duration                                                       | 3:05               |
| Recording on CD / Enregistrement sur CD / Aufnahme auf CD $\_$ | Funky, ref. 114638 |

© Difem Music Publishers, Faubourg du Lac 43 - 2000 Neuchâtel, SWITZERLAND [dif 107334BB/107335FSBB/10] www.difem.ch



Difem SA Music Publishers - Faubourg du Lac 43 - CH 2000 Neuchâtel, SWITZERLAND [dif 107335P/10] - International Copyright Secure - All Rights Reserved

































[dif 107335P/10]





[dif 107335P/10]





18

[dif 107335P/10]