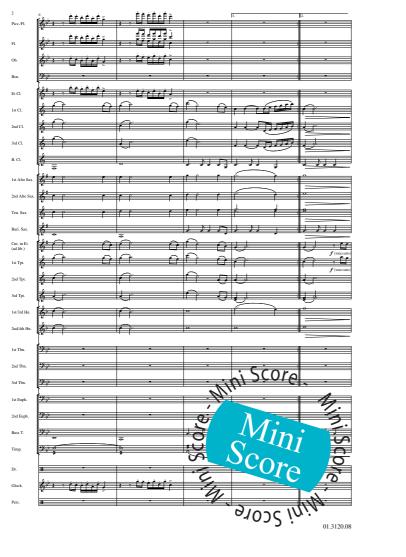

Tuba C
Percussion
Drums
Glockenspi
Timpani

- Full Score Piccolo + Flute Flute Oboe

- Bassoon Clarinet Eb

- Clarinet Eb
  Clarinet I
  Clarinet II
  Clarinet III
  Bass Clarinet
  Alto Saxophone I
  Alto Saxophone II
  Tenor Saxophone
  Baritone Saxophone
  Cornet Eb
- Cornet Eb

- Cornet Eb
  Trumpet II
  Trumpet III
  Trumpet III
  Horn I + III Eb
  Horn II + IV Eb
  Horn II + IV F
  Trombone I C
- Trombone I C

- Trombone I C
  Trombone I Bb (TC)
  Trombone I Bb (BC)
  Trombone II Bb (BC)
  Trombone II Bb (TC)
  Trombone II Bb (BC)
  Trombone III C
  Trombone III Bb (TC)
  Trombone III Bb (TC)
- Trombone III Bb (BC)
- Euphonium C Euphonium Bb (BC)



### **Bill Conti's Famous TV Themes**

Composer: Bill Conti Arranger: James Kennedy



## Bill Conti's Famous TV Themes



01.3120.08