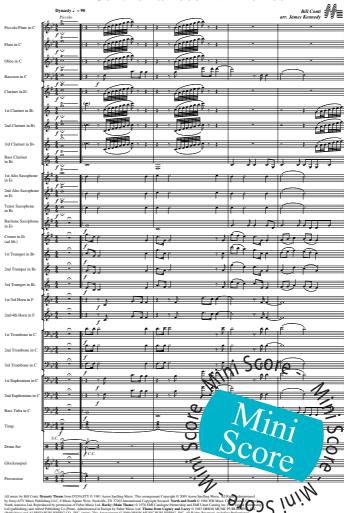

# **Bill Contis Famous TV Themes**

**Bill Conti** James Kennedy

Concert Band 01.3120.08.0 08:17 Recorded on Beyond the Sea (311100720)

#### **Bill Conti's Famous TV Themes**

Composer: Bill Conti Arranger: James Kenned

01.3120.08

Euphonium Bb (TC)

Euphonium IB (TC)
Euphonium II C
Euphonium II Bb (BC)
Euphonium II Bb (TC)
Bas Bb (TC)
Bas Bb (BC)
Bas Eb (TC)
Bas Eb (TC)