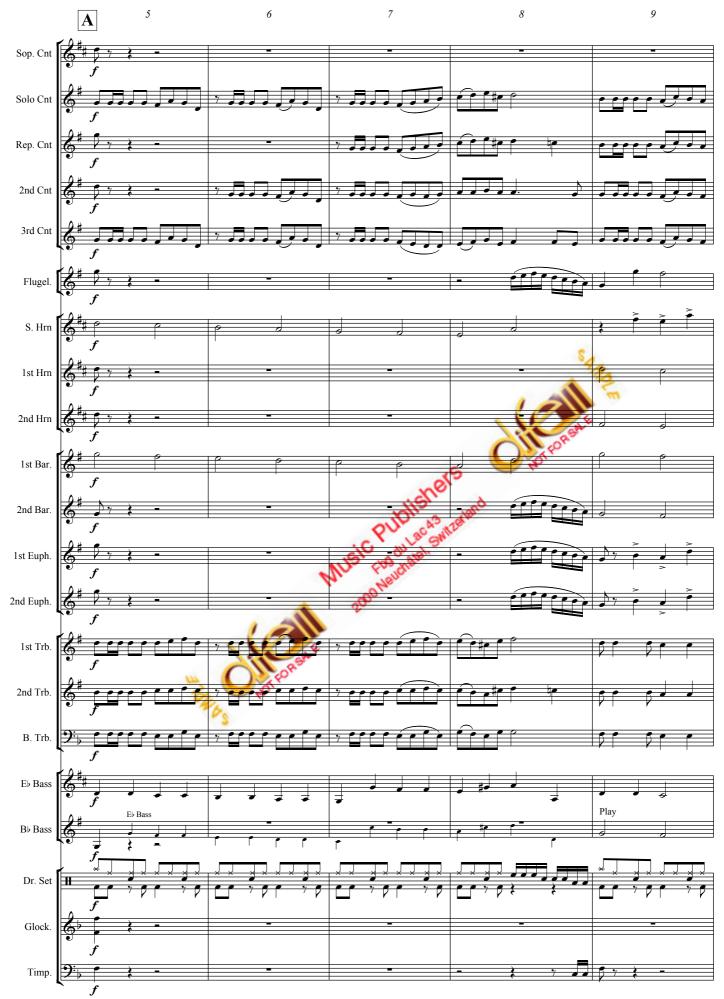

## **GENESIS**

"The Begining of Life"

38 36 Solo Cnt 2nd Bar. 2nd Trb. Dr. Set

57 58 59 60 61 Sop. Cnt Solo Cnt Rep. Cnt 2nd Cnt 3rd Cnt 1st Hrn 2nd Hrn 1st Bar. 2nd Bar. 1st Euph. 2nd Euph. 1st Trb. 2nd Trb. B. Trb. B♭ Bass Dr. Set Glock. Timp.