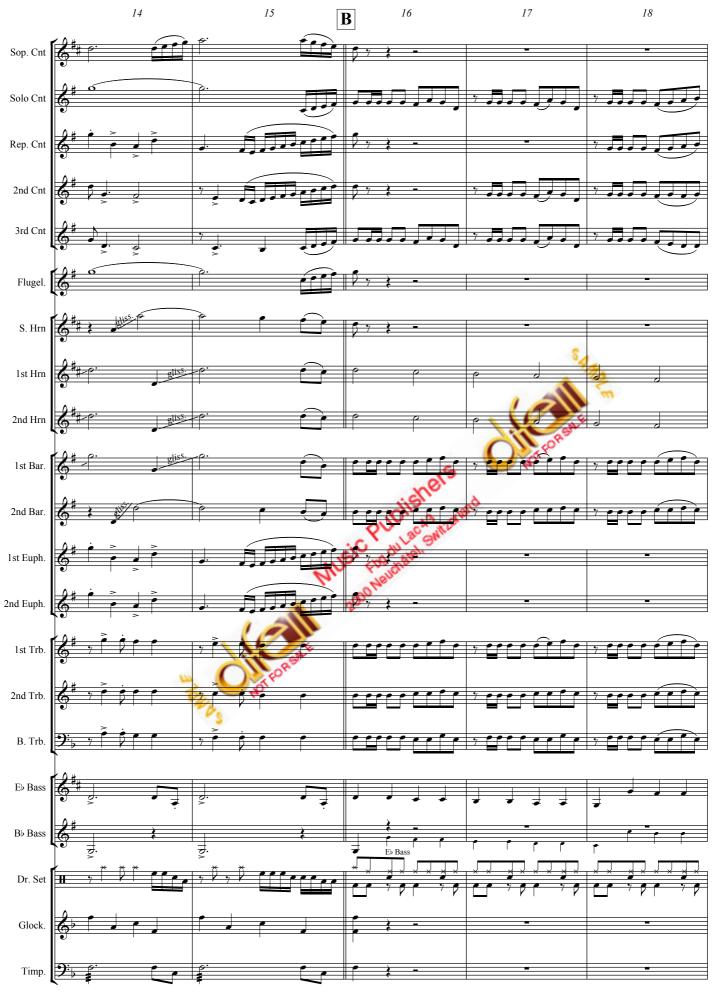

## **GENESIS**

"The Begining of Life"

38 36 Solo Cnt 2nd Bar. 2nd Trb. Dr. Set

57 58 59 60 61 Sop. Cnt Solo Cnt Rep. Cnt 2nd Cnt 3rd Cnt 1st Hrn 2nd Hrn 1st Bar. 2nd Bar. 1st Euph. 2nd Euph. 1st Trb. 2nd Trb. B. Trb. B♭ Bass Dr. Set Glock. Timp.