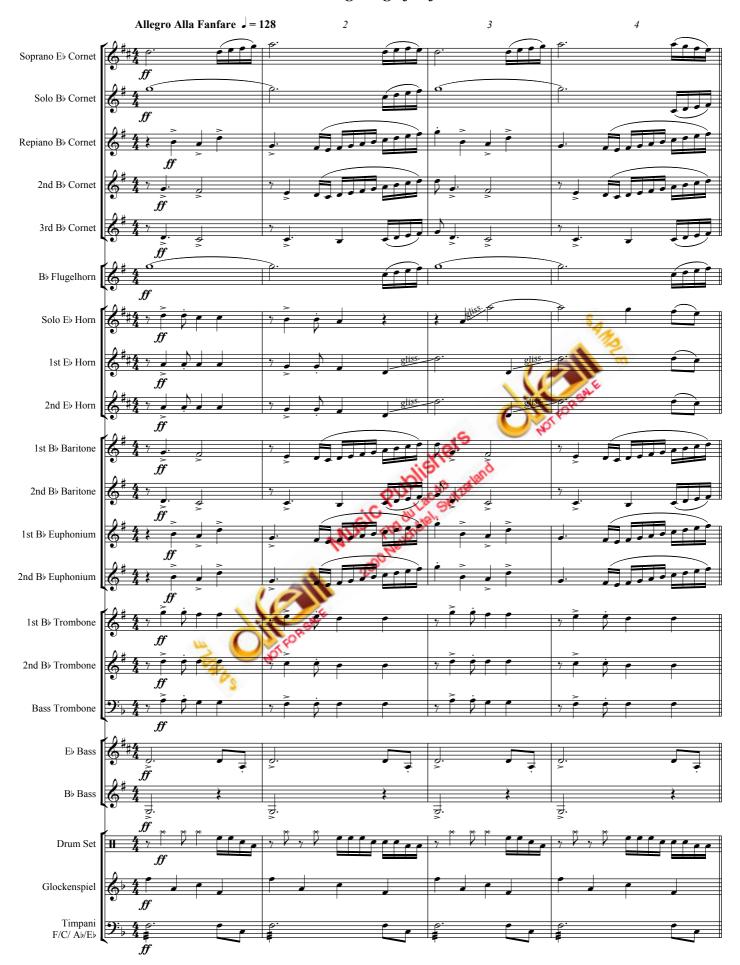

## **Genesis**

## **GENESIS**

"The Begining of Life"

38 36 Solo Cnt 2nd Bar. 2nd Trb. Dr. Set

57 58 59 60 61 Sop. Cnt Solo Cnt Rep. Cnt 2nd Cnt 3rd Cnt 1st Hrn 2nd Hrn 1st Bar. 2nd Bar. 1st Euph. 2nd Euph. 1st Trb. 2nd Trb. B. Trb. B♭ Bass Dr. Set Glock. Timp.