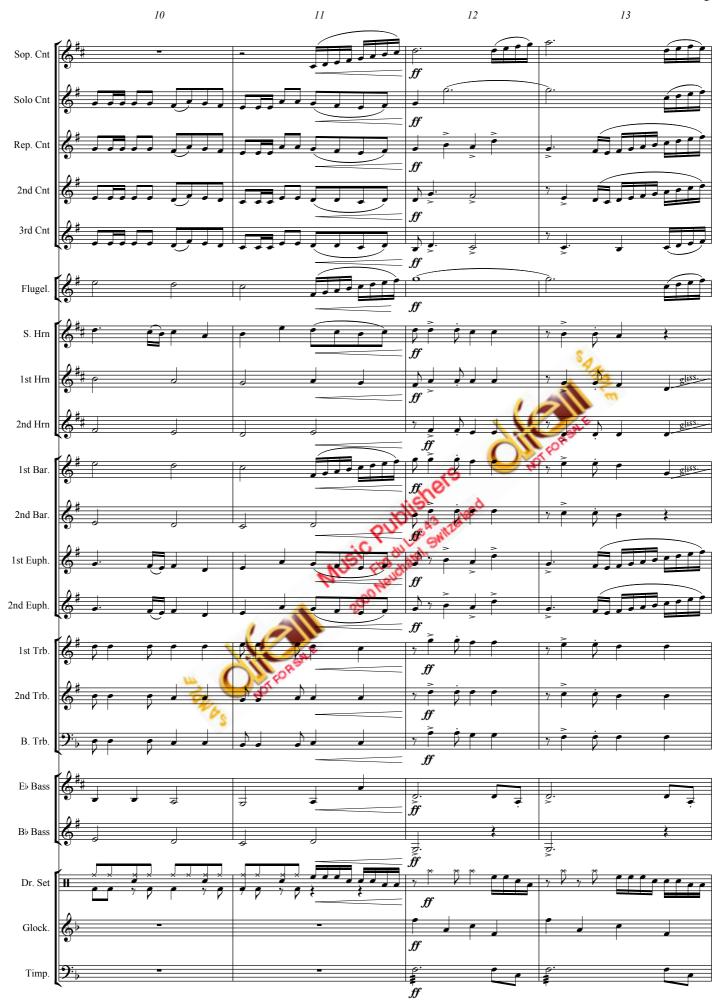

## **GENESIS**

"The Begining of Life"

38 36 Solo Cnt 2nd Bar. 2nd Trb. Dr. Set

57 58 59 60 61 Sop. Cnt Solo Cnt Rep. Cnt 2nd Cnt 3rd Cnt 1st Hrn 2nd Hrn 1st Bar. 2nd Bar. 1st Euph. 2nd Euph. 1st Trb. 2nd Trb. B. Trb. B♭ Bass Dr. Set Glock. Timp.