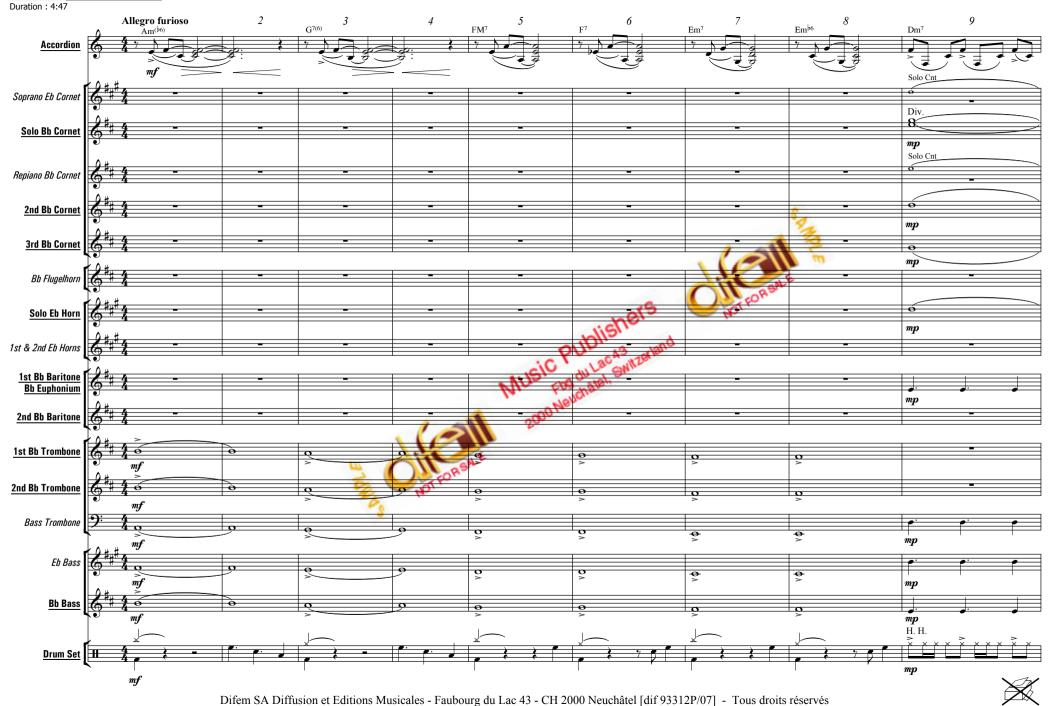

### **TANGO POUR CLAUDE**

**Richard GALLIANO** 

arr.: Hervé Grélat

[dif 93312P/07]

[dif 93312P/07]