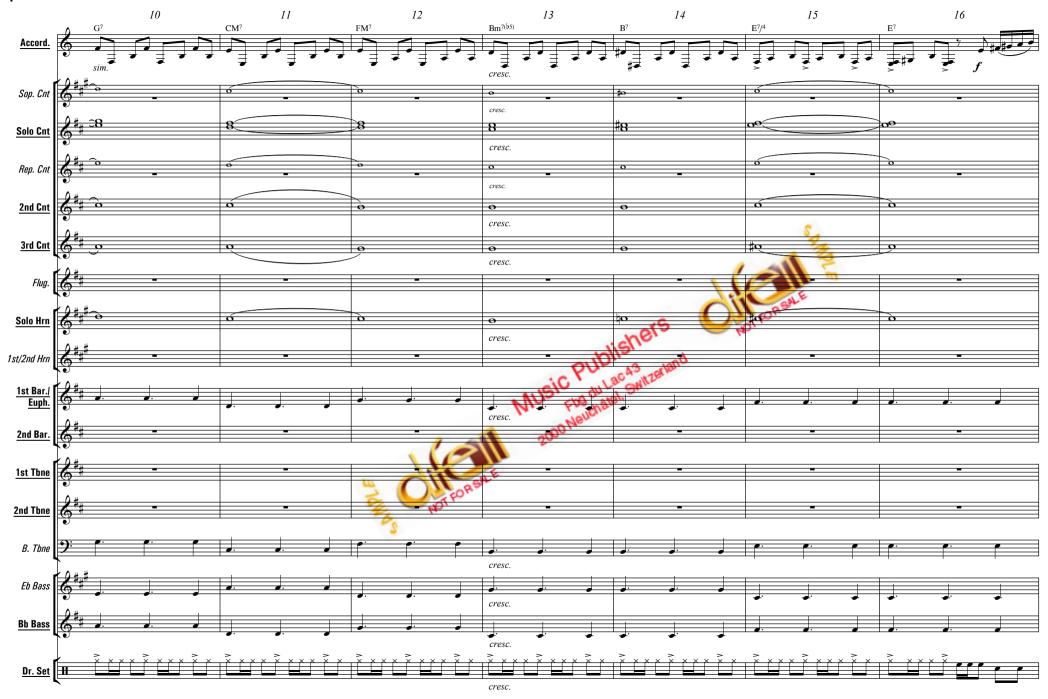

### **TANGO POUR CLAUDE**

**Richard GALLIANO** 

arr.: Hervé Grélat

[dif 93312P/07]

[dif 93312P/07]