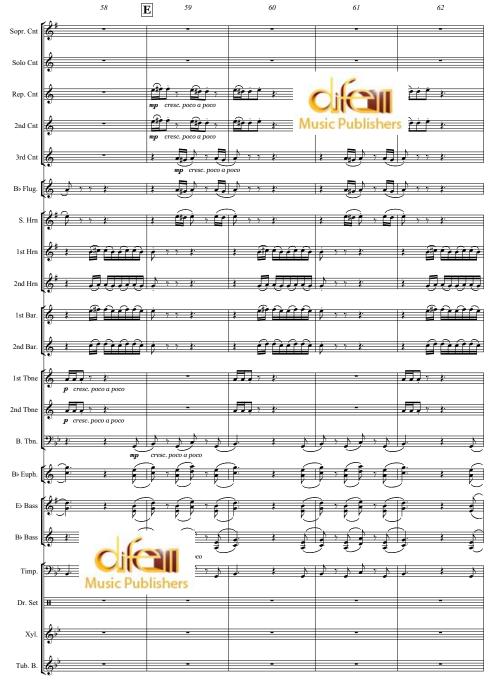

## The Best of Hamlet

arr. by Stephen ROBERTS

TO BE OR NOT TO BE, Paroles: Gilles Thibaut, Musique: Pierre Groscolas - UN TRONE EST SANS ROI, Musique : Roger Loubet TUE-LE, Paroles: Gilles Thibaut, Musique: Pierre Groscolas - ECOUTEZ, Musique : Roger Loubet LA MORT D'OPHELIE, Paroles: Gilles Thibaut, Musique: Pierre Groscolas - JE L'AIMAIS, Paroles: Gilles Thibaut, Musique: Pierre Groscolas - JE L'AIMAIS, Paroles: Gilles Thibaut, Musique: Pierre Groscolas - O Tanday Music / Art Music France « Avec l'aimable autorisation d'Art Music France».