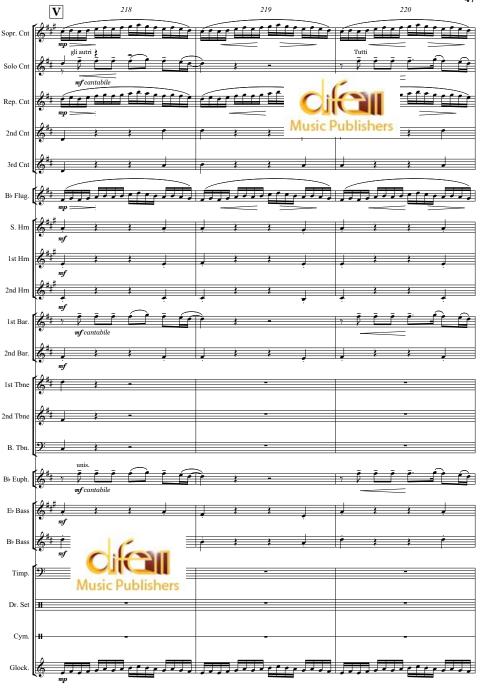

## The Best of Hamlet

arr. by Stephen ROBERTS

TO BE OR NOT TO BE, Paroles: Gilles Thibaut, Musique: Pierre Groscolas - UN TRONE EST SANS ROI, Musique : Roger Loubet TUE-LE, Paroles: Gilles Thibaut, Musique: Pierre Groscolas - ECOUTEZ, Musique : Roger Loubet LA MORT D'OPHELIE, Paroles: Gilles Thibaut, Musique: Pierre Groscolas - JE L'AIMAIS, Paroles: Gilles Thibaut, Musique: Pierre Groscolas - JE L'AIMAIS, Paroles: Gilles Thibaut, Musique: Pierre Groscolas - O Tanday Music / Art Music France « Avec l'aimable autorisation d'Art Music France».