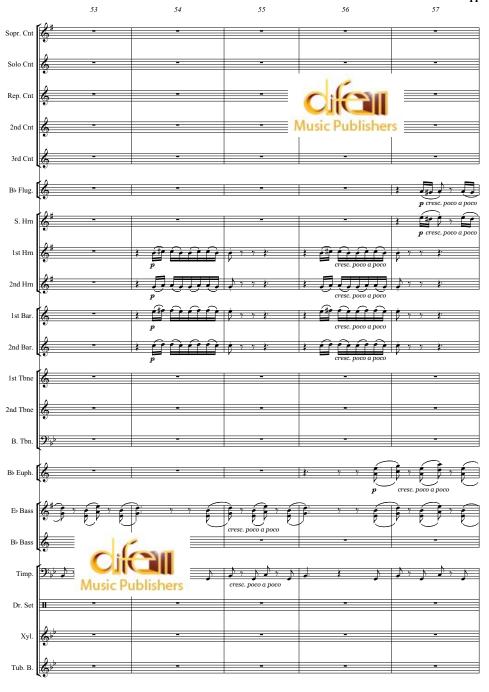

## The Best of Hamlet

arr. by Stephen ROBERTS

TO BE OR NOT TO BE, Paroles: Gilles Thibaut, Musique: Pierre Groscolas - UN TRONE EST SANS ROI, Musique : Roger Loubet TUE-LE, Paroles: Gilles Thibaut, Musique: Pierre Groscolas - ECOUTEZ, Musique : Roger Loubet LA MORT D'OPHELIE, Paroles: Gilles Thibaut, Musique: Pierre Groscolas - JE L'AIMAIS, Paroles: Gilles Thibaut, Musique: Pierre Groscolas - JE L'AIMAIS, Paroles: Gilles Thibaut, Musique: Pierre Groscolas - O Tanday Music / Art Music France « Avec l'aimable autorisation d'Art Music France».