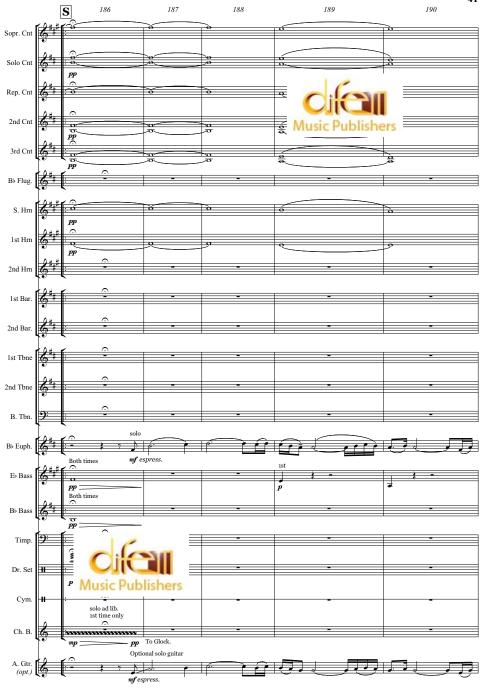

# The Best of Hamlet

Arr.: Stephen Roberts

## The Best of Hamlet

arr. by Stephen ROBERTS

TO BE OR NOT TO BE, Paroles: Gilles Thibaut, Musique: Pierre Groscolas - UN TRONE EST SANS ROI, Musique : Roger Loubet TUE-LE, Paroles: Gilles Thibaut, Musique: Pierre Groscolas - ECOUTEZ, Musique : Roger Loubet LA MORT D'OPHELIE, Paroles: Gilles Thibaut, Musique: Pierre Groscolas - JE L'AIMAIS, Paroles: Gilles Thibaut, Musique: Pierre Groscolas - JE L'AIMAIS, Paroles: Gilles Thibaut, Musique: Pierre Groscolas - O Tanday Music / Art Music France « Avec l'aimable autorisation d'Art Music France».