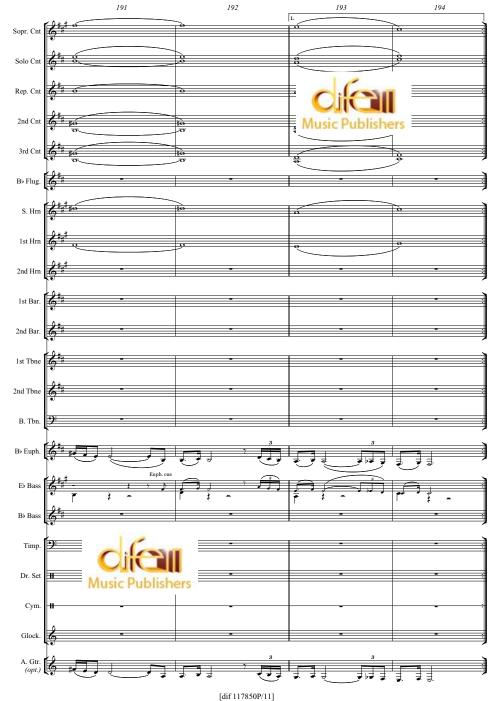

# The Best of Hamlet

Arr.: Stephen Roberts

## The Best of Hamlet

arr. by Stephen ROBERTS

TO BE OR NOT TO BE, Paroles: Gilles Thibaut, Musique: Pierre Groscolas - UN TRONE EST SANS ROI, Musique : Roger Loubet TUE-LE, Paroles: Gilles Thibaut, Musique: Pierre Groscolas - ECOUTEZ, Musique : Roger Loubet LA MORT D'OPHELIE, Paroles: Gilles Thibaut, Musique: Pierre Groscolas - JE L'AIMAIS, Paroles: Gilles Thibaut, Musique: Pierre Groscolas - JE L'AIMAIS, Paroles: Gilles Thibaut, Musique: Pierre Groscolas - O Tanday Music / Art Music France « Avec l'aimable autorisation d'Art Music France».