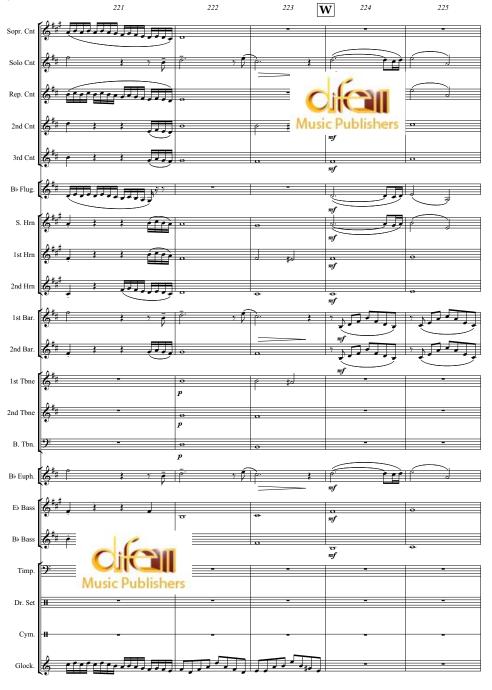

## The Best of Hamlet

arr. by Stephen ROBERTS

TO BE OR NOT TO BE, Paroles: Gilles Thibaut, Musique: Pierre Groscolas - UN TRONE EST SANS ROI, Musique : Roger Loubet TUE-LE, Paroles: Gilles Thibaut, Musique: Pierre Groscolas - ECOUTEZ, Musique : Roger Loubet LA MORT D'OPHELIE, Paroles: Gilles Thibaut, Musique: Pierre Groscolas - JE L'AIMAIS, Paroles: Gilles Thibaut, Musique: Pierre Groscolas - JE L'AIMAIS, Paroles: Gilles Thibaut, Musique: Pierre Groscolas - O Tanday Music / Art Music France « Avec l'aimable autorisation d'Art Music France».