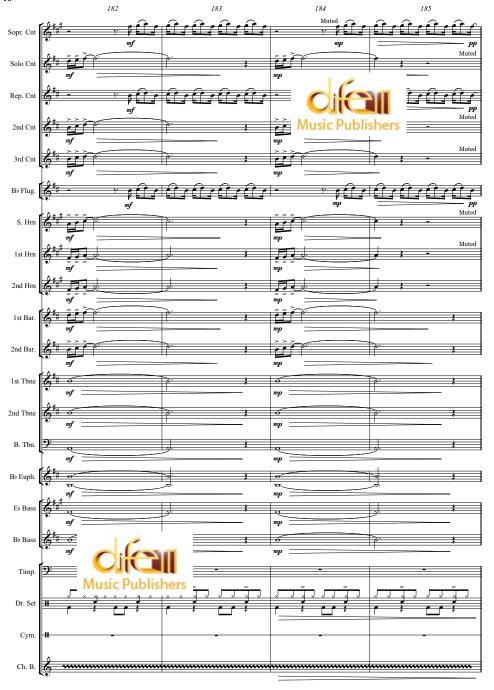

# The Best of Hamlet

Arr.: Stephen Roberts

## The Best of Hamlet

arr. by Stephen ROBERTS

TO BE OR NOT TO BE, Paroles: Gilles Thibaut, Musique: Pierre Groscolas - UN TRONE EST SANS ROI, Musique : Roger Loubet TUE-LE, Paroles: Gilles Thibaut, Musique: Pierre Groscolas - ECOUTEZ, Musique : Roger Loubet LA MORT D'OPHELIE, Paroles: Gilles Thibaut, Musique: Pierre Groscolas - JE L'AIMAIS, Paroles: Gilles Thibaut, Musique: Pierre Groscolas - JE L'AIMAIS, Paroles: Gilles Thibaut, Musique: Pierre Groscolas - O Tanday Music / Art Music France « Avec l'aimable autorisation d'Art Music France».