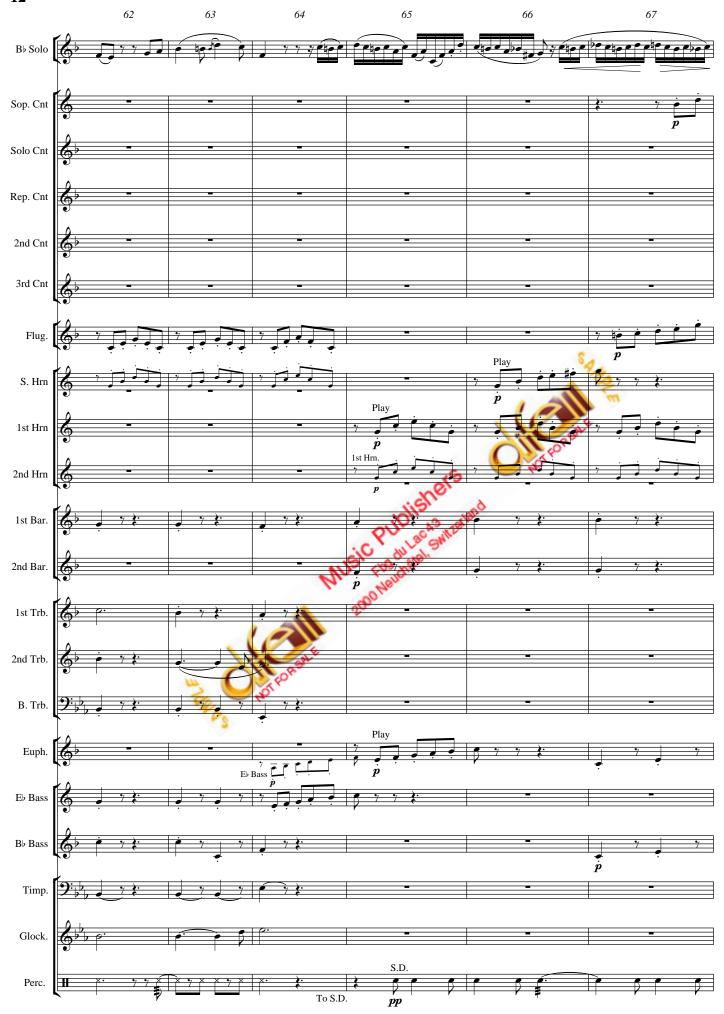

## The Carnival of Venice

Fantasie and Variations for Bb Instrument and Brass Band

### The Carnival of Venice

Fantaisie and Variations for Bb Instrument and Brass Band

By Jean-Baptiste ARBAN Arr.: Tony CHESEAUX

[dif 109559P/09]

[dif 109559P/09]