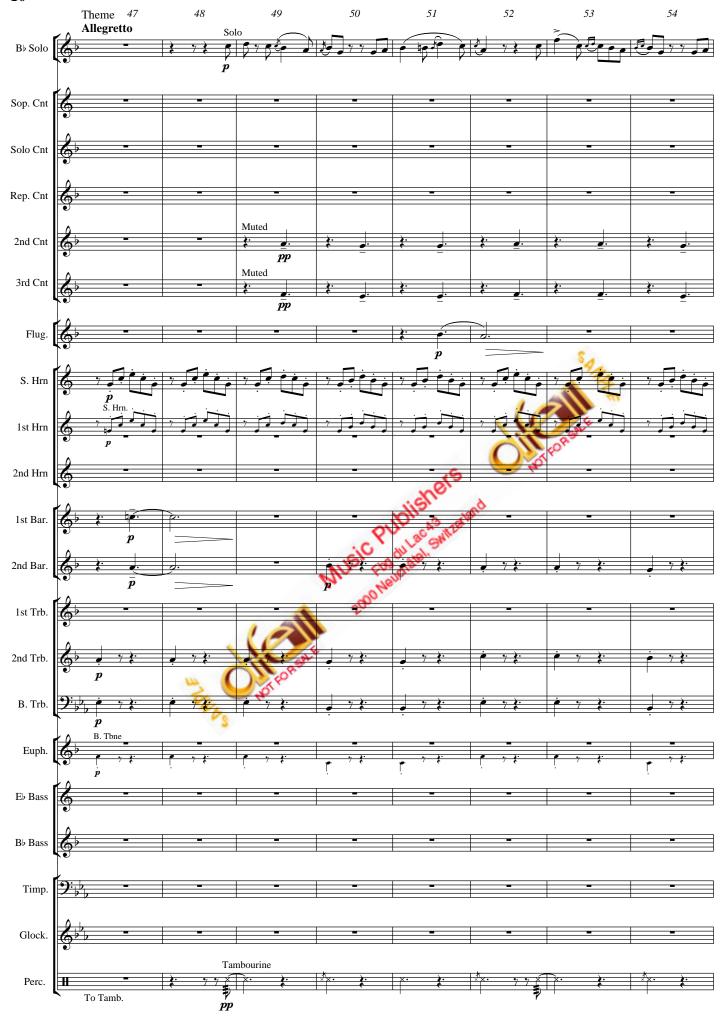

## The Carnival of Venice

Fantasie and Variations for Bb Instrument and Brass Band

### The Carnival of Venice

Fantaisie and Variations for Bb Instrument and Brass Band

By Jean-Baptiste ARBAN Arr.: Tony CHESEAUX

[dif 109559P/09]

[dif 109559P/09]