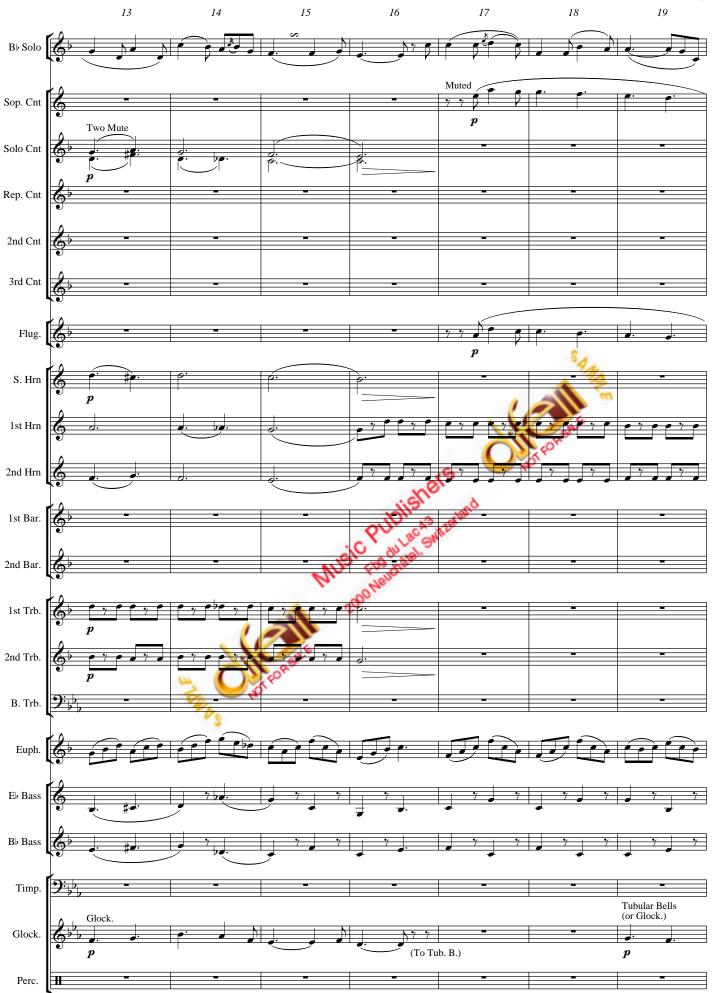

## The Carnival of Venice

Fantasie and Variations for Bb Instrument and Brass Band

# Jean-Baptiste Arban arr. Tony Cheseaux

### The Carnival of Venice

Fantaisie and Variations for Bb Instrument and Brass Band

By Jean-Baptiste ARBAN Arr.: Tony CHESEAUX

[dif 109559P/09]

[dif 109559P/09]