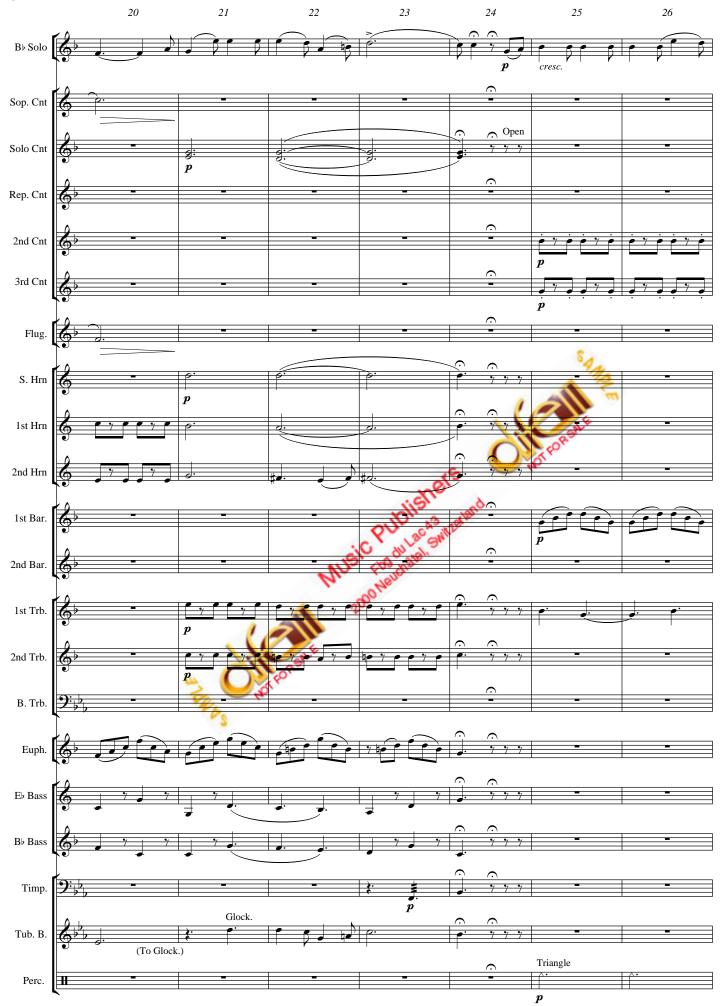

## The Carnival of Venice

Fantasie and Variations for Bb Instrument and Brass Band

# Jean-Baptiste Arban arr. Tony Cheseaux

### The Carnival of Venice

Fantaisie and Variations for Bb Instrument and Brass Band

By Jean-Baptiste ARBAN Arr.: Tony CHESEAUX

[dif 109559P/09]

[dif 109559P/09]