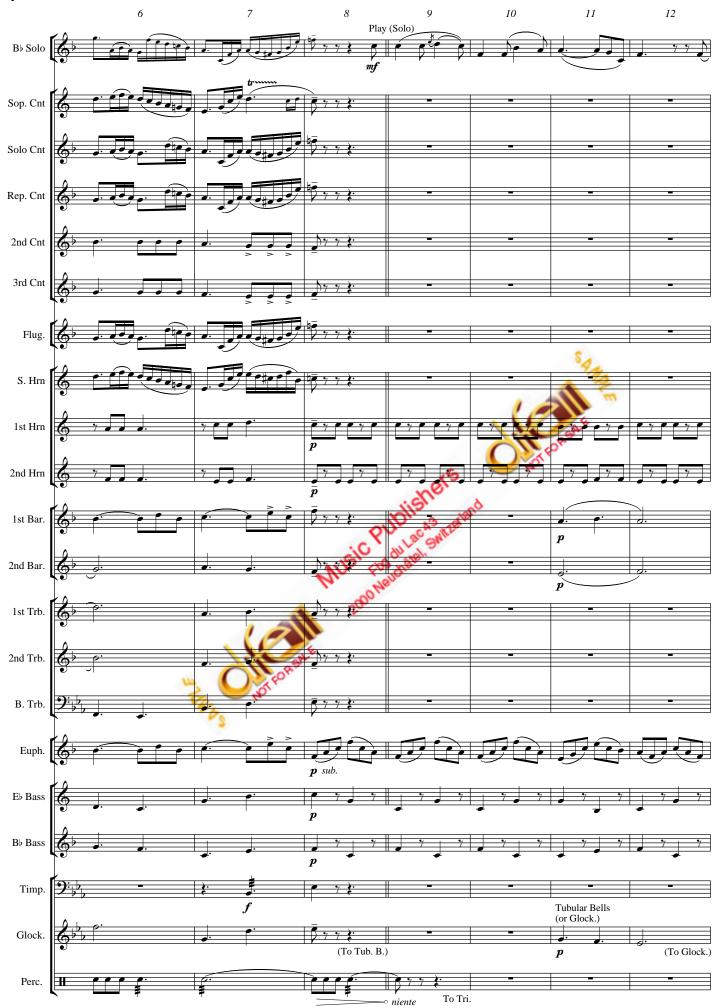

## The Carnival of Venice

Fantasie and Variations for Bb Instrument and Brass Band

# Jean-Baptiste Arban arr. Tony Cheseaux

### The Carnival of Venice

Fantaisie and Variations for Bb Instrument and Brass Band

By Jean-Baptiste ARBAN Arr.: Tony CHESEAUX

[dif 109559P/09]

[dif 109559P/09]