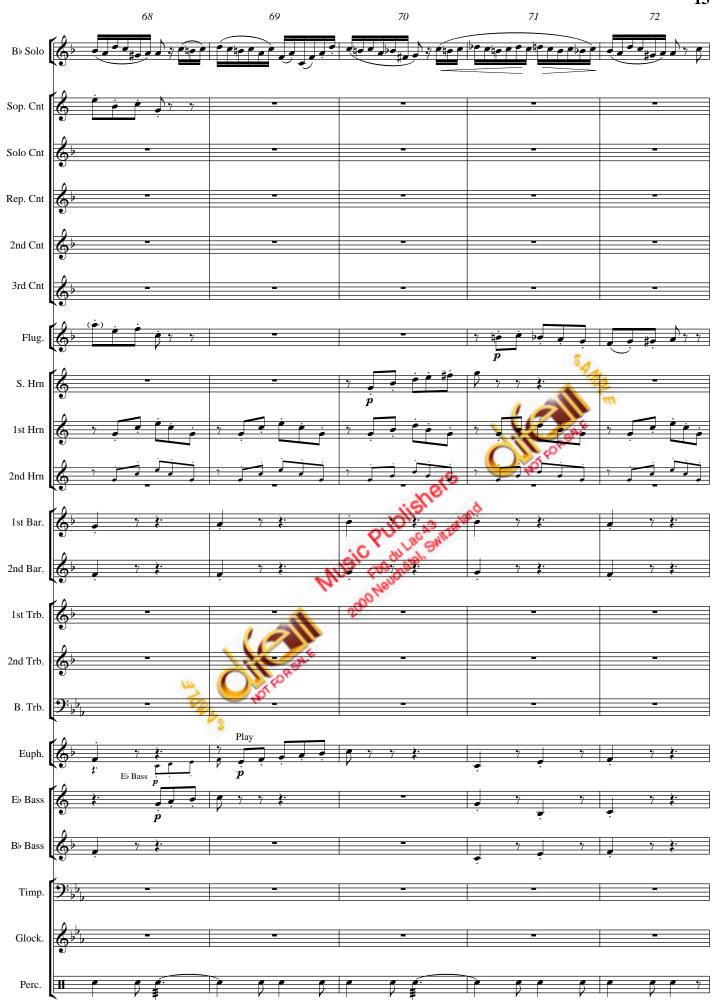

## The Carnival of Venice

Fantasie and Variations for Bb Instrument and Brass Band

### The Carnival of Venice

Fantaisie and Variations for Bb Instrument and Brass Band

By Jean-Baptiste ARBAN Arr.: Tony CHESEAUX

[dif 109559P/09]

[dif 109559P/09]