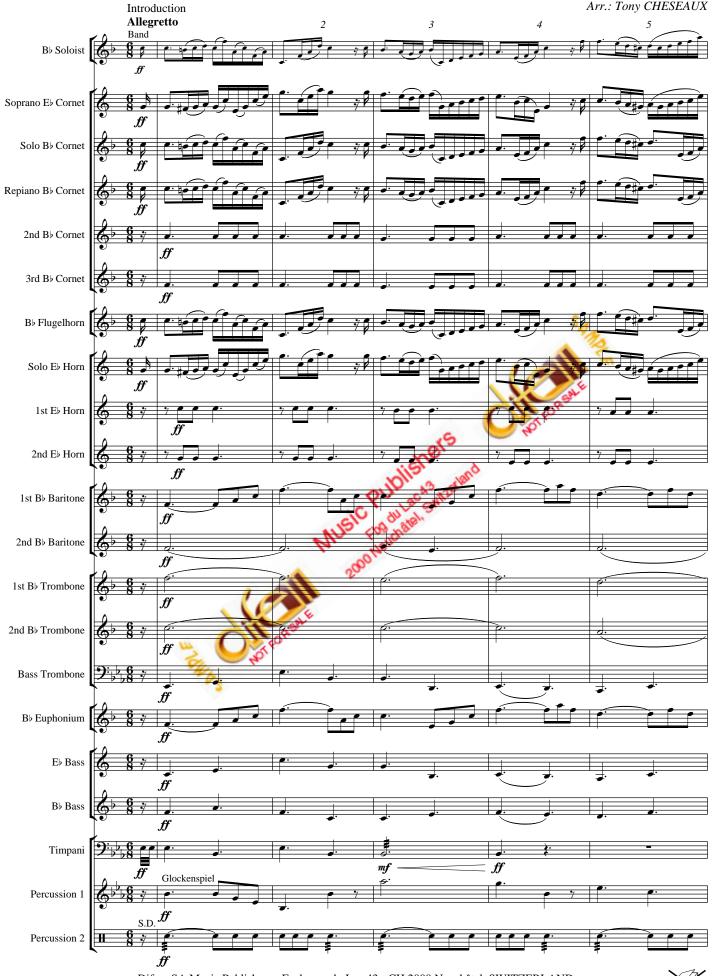

## The Carnival of Venice

Fantasie and Variations for Bb Instrument and Brass Band

# Jean-Baptiste Arban arr. Tony Cheseaux

### The Carnival of Venice

Fantaisie and Variations for Bb Instrument and Brass Band

By Jean-Baptiste ARBAN Arr.: Tony CHESEAUX

[dif 109559P/09]

[dif 109559P/09]