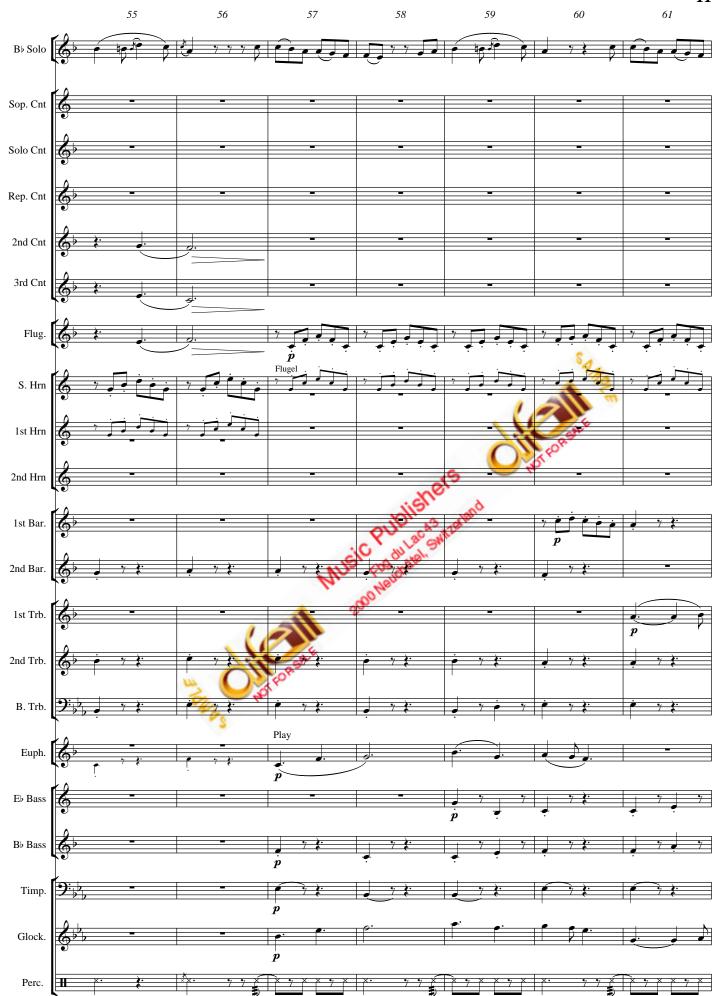

## The Carnival of Venice

Fantasie and Variations for Bb Instrument and Brass Band

### The Carnival of Venice

Fantaisie and Variations for Bb Instrument and Brass Band

By Jean-Baptiste ARBAN Arr.: Tony CHESEAUX

[dif 109559P/09]

[dif 109559P/09]