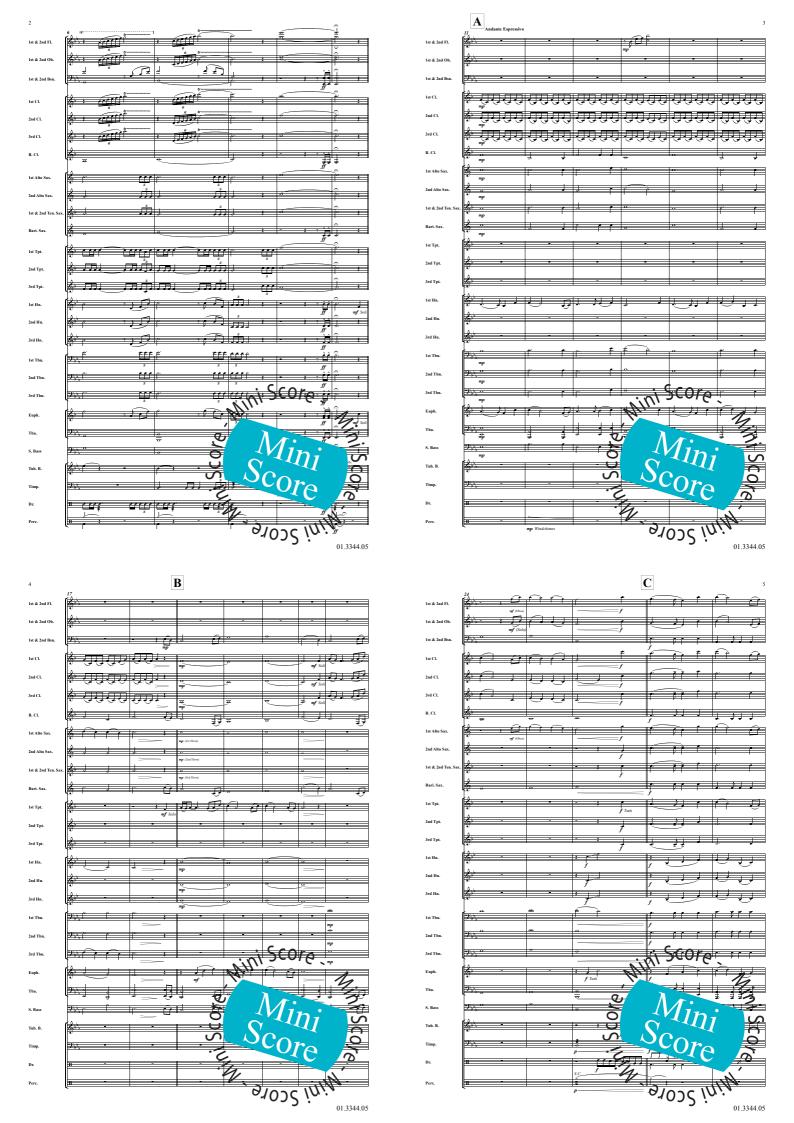

# **Festival Signation**

Michael Geisler

Concert Band 01.3344.05.0 02:30 Recorded on An Olympic Dream (311128720)

## **Festival Signation**

Michael Geisler

01.3344.05

Molenaar Edition. 11/10/14/1110 leruar LOM. Core

- Full Score
- Flute I + II
- Oboe I + II Bassoon I + II
- Clarinet II Clarinet III
- Bass Clarinet
- Alto Saxophone I
- Alto Saxophone II Tenor Saxophone I + II
- Baritone Saxophone Trumpet I
- Trumpet II
- Trumpet III Horn I F/Eb Horn II F/Eb
- Horn III F/Eb
- Trombone I C
- Trombone I Bb (BC/TC)
- Trombone II C Trombone II Bb (BC/TC)
- Trombone III C
- Trombone III Bb (BC/TC)
- Euphonium I + II C Euphonium I + II Bb (BC/T) Bas Bb (BC/TC)
- Bas Eb (BC/TC) Tuba C
- Stringbass
- Percussion
- Mallets Timpani

#### **Festival Signation**

Michael Geisler

01.3344.05