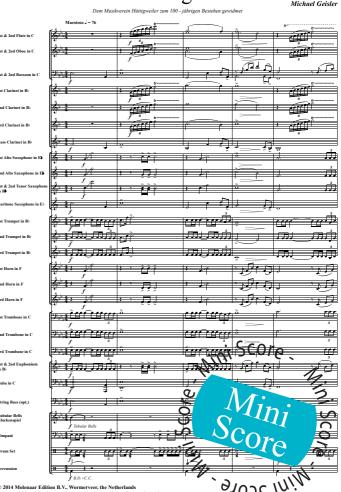

# **Festival Signation**

Michael Geisler

Concert Band 01.3344.05.0 02:30 Recorded on An Olympic Dream (311128720)

## **Festival Signation**

Michael Geisler

01.3344.05

Molenaar Edition. 11/10/14/1110 leruar LOM. Core

- Full Score
- Flute I + II
- Oboe I + II Bassoon I + II
- Clarinet II Clarinet III
- Bass Clarinet
- Alto Saxophone I
- Alto Saxophone II Tenor Saxophone I + II
- Baritone Saxophone Trumpet I
- Trumpet II
- Trumpet III Horn I F/Eb Horn II F/Eb
- Horn III F/Eb
- Trombone I C
- Trombone I Bb (BC/TC)
- Trombone II C Trombone II Bb (BC/TC)
- Trombone III C
- Trombone III Bb (BC/TC)
- Euphonium I + II C Euphonium I + II Bb (BC/T) Bas Bb (BC/TC)
- Bas Eb (BC/TC) Tuba C
- Stringbass
- Percussion
- Mallets Timpani

#### **Festival Signation**

Michael Geisler

01.3344.05